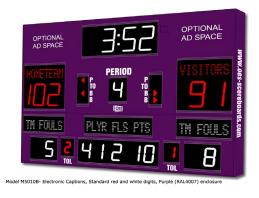

# Specifications

Compatible sports

Weight

**Dimensions** 

Digit sizes

**Indicators** 

Team name options

**Caption options** 

Construction

Accent options

Basketball, Volleyball, Wrestling

250 lbs

W: 9'11", H: 7', D: 4"

14" Time, Home and Guest Scores, 10" Period, Team Fouls, and

Player Stat (Player Number & Fouls), 7" Time Outs Left

2" Arrow (Possession, Time out, single and double bonus)

5" Electronic, Vinyl

3" Electronic, Vinyl

Aluminum enclosure with shatter resistant Lexan digit covers

Electronic team names, Sponsorship areas in upper left and right

corners, Perimeter striping