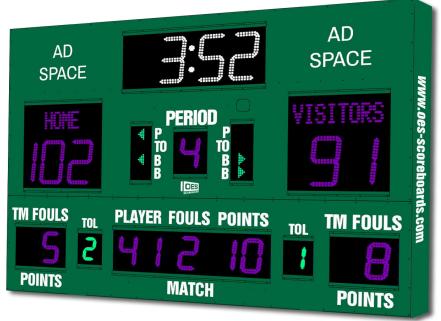

# M5010B

Model M5010B- Electronic Team Names, ColorCast purple, white and teal digits, Grass Green (RAL6029) enclosure

- The M5010B indoor scoreboard can be adapted for basketball, volleyball and wrestling. .
- Built with shatter proof panels and superior components. Our commitment to quality and exceptional durability protects your scoreboard investment.
- High intensity LED digits offer brilliant and superior viewing experience from almost any angle and distance.
- Game time display shows up to game time up to 99:59, home and guest scores up to 199, period, time outs left, team fouls, player number – fouls, time out, possession, single bonus, double bonus, and includes a built in horn.
- Flexibility to automatically display 1/10 of a second when the clock is less than 1 second.
- Easily adjusted for other sports when paired with an OES controller.
- Volleyball scoreboard configuration will display current set score and number of sets won by each team.
- Wrestling scoreboard configuration will display current match score, match number and team score.

Construction

Accent options

Basketball, Volleyball, Wrestling

250 lbs

W: 9'11", H: 7', D: 4"

14" Time, Home and Guest Scores, 10" Period, Team Fouls, and

Player Stat (Player Number & Fouls), 7" Time Outs Left

2" Arrow (Possession, Time out, single and double bonus)

5" Electronic, Vinyl

3" Electronic, Vinyl

Aluminum enclosure with shatter resistant Lexan digit covers

Electronic team names, Sponsorship areas in upper left and right