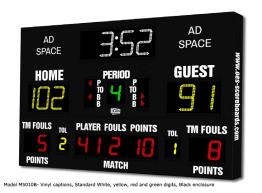

# M5010B

Model M5010B- Electronic Team Names, ColorCast purple, white and teal digits, Grass Green (RAL6029) enclosure

- The M5010B indoor scoreboard can be adapted for basketball, volleyball and wrestling. .
- Built with shatter proof panels and superior components. Our commitment to quality and exceptional durability protects your scoreboard investment.
- High intensity LED digits offer brilliant and superior viewing experience from almost any angle and distance.
- Game time display shows up to game time up to 99:59, home and guest scores up to 199, period, time outs left, team fouls, player number – fouls, time out, possession, single bonus, double bonus, and includes a built in horn.
- Flexibility to automatically display 1/10 of a second when the clock is less than 1 second.
- Easily adjusted for other sports when paired with an OES controller.
- Volleyball scoreboard configuration will display current set score and number of sets won by each team.
- Wrestling scoreboard configuration will display current match score, match number and team score.

Construction

Accent options

Basketball, Volleyball, Wrestling

250 lbs

W: 9'11", H: 7', D: 4"

14" Time, Home and Guest Scores, 10" Period, Team Fouls, and

Player Stat (Player Number & Fouls), 7" Time Outs Left

2" Arrow (Possession, Time out, single and double bonus)

5" Electronic, Vinyl

3" Electronic, Vinyl

Aluminum enclosure with shatter resistant Lexan digit covers

Electronic team names, Sponsorship areas in upper left and right