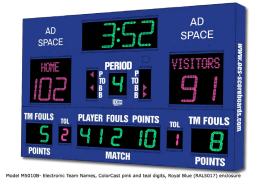

# M5010B

Model M5010B- Electronic Team Names, ColorCast purple, white and teal digits, Grass Green (RAL6029) enclosure

- The M5010B indoor scoreboard can be adapted for basketball, volleyball and wrestling. .
- Built with shatter proof panels and superior components. Our commitment to quality and exceptional durability protects your scoreboard investment.
- High intensity LED digits offer brilliant and superior viewing experience from almost any angle and distance.
- Game time display shows up to game time up to 99:59, home and guest scores up to 199, period, time outs left, team fouls, player number – fouls, time out, possession, single bonus, double bonus, and includes a built in horn.
- Flexibility to automatically display 1/10 of a second when the clock is less than 1 second.
- Easily adjusted for other sports when paired with an OES controller.
- Volleyball scoreboard configuration will display current set score and number of sets won by each team.
- Wrestling scoreboard configuration will display current match score, match number and team score.

# Specifications

Compatible sports

Weight

**Dimensions** 

Digit sizes

**Indicators** 

Team name options

**Caption options** 

Construction

Accent options

Basketball, Volleyball, Wrestling

250 lbs

W: 9'11", H: 7', D: 4"

14" Time, Home and Guest Scores, 10" Period, Team Fouls, and

Player Stat (Player Number & Fouls), 7" Time Outs Left

2" Arrow (Possession, Time out, single and double bonus)

5" Electronic, Vinyl

3" Electronic, Vinyl

Aluminum enclosure with shatter resistant Lexan digit covers

Electronic team names, Sponsorship areas in upper left and right

corners, Perimeter striping