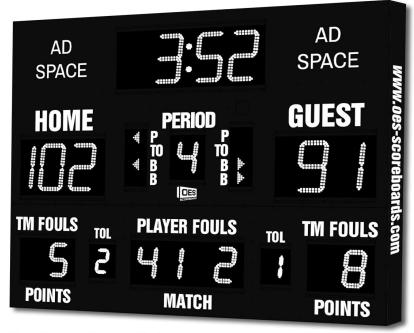

# M5009C

Model M5009C- Vinyl captions, Standard white digits, Black enclosure

- The M5009C indoor scoreboard can be adapted for basketball, volleyball and wrestling. .
- Built with shatter proof panels and superior components. Our commitment to quality and exceptional durability protects your scoreboard investment.
- High intensity LED digits offer brilliant and superior viewing experience from almost any angle and distance.
- Game time display shows up to game time up to 99:59, home and guest scores up to 199, period, time outs left, team fouls, player number – fouls, time out, possession, single bonus, double bonus, and includes a built in horn.
- Flexibility to automatically display 1/10 of a second when the clock is less than 1 second.
- Easily adjusted for other sports when paired with an OES controller.
- Volleyball scoreboard configuration will display current set score and number of sets won by each team.
- Wrestling scoreboard configuration will display current match score, match number and team score.

Construction

Accent options

Basketball, Volleyball, Wrestling

250 lbs

W: 9', H: 7', D: 4"

14" Time, Home and Guest Scores, 10" Period, Team Fouls, and Player Stat (Player Number & Fouls), 7" Time Outs Left

2" Arrow (Possession, Time out, single and double bonus)

5" Electronic, Vinyl

3" Electronic, Vinyl

Aluminum enclosure with shatter resistant Lexan digit covers Electronic team names, Sponsorship areas in upper left and right corners, Perimeter striping