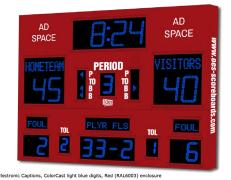

# M5009C

Model M5009C- Vinyl captions, Standard white digits, Black enclosure

- The M5009C indoor scoreboard can be adapted for basketball, volleyball and wrestling. .
- Built with shatter proof panels and superior components. Our commitment to quality and exceptional durability protects your scoreboard investment.
- High intensity LED digits offer brilliant and superior viewing experience from almost any angle and distance.
- Game time display shows up to game time up to 99:59, home and guest scores up to 199, period, time outs left, team fouls, player number – fouls, time out, possession, single bonus, double bonus, and includes a built in horn.
- Flexibility to automatically display 1/10 of a second when the clock is less than 1 second.
- Easily adjusted for other sports when paired with an OES controller.
- Volleyball scoreboard configuration will display current set score and number of sets won by each team.
- Wrestling scoreboard configuration will display current match score, match number and team score.

Construction

Accent options

Basketball, Volleyball, Wrestling

250 lbs

W: 9', H: 7', D: 4"

14" Time, Home and Guest Scores, 10" Period, Team Fouls, and Player Stat (Player Number & Fouls), 7" Time Outs Left

2" Arrow (Possession, Time out, single and double bonus)

5" Electronic, Vinyl

3" Electronic, Vinyl

Aluminum enclosure with shatter resistant Lexan digit covers Electronic team names, Sponsorship areas in upper left and right corners, Perimeter striping

### ColorCast™ Colors

ColorCast digits are designed to illuminate your scoreboard with vibrant color. Whether you choose a single digit color or combine multiple colors on your scoreboard, ColorCast offers more digit color flexibility than anywhere else.