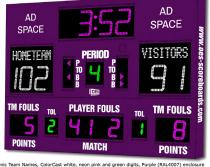

# M5009C

Model M5009C- Vinyl captions, Standard white digits, Black enclosure

- The M5009C indoor scoreboard can be adapted for basketball, volleyball and wrestling. .
- Built with shatter proof panels and superior components. Our commitment to quality and exceptional durability protects your scoreboard investment.
- High intensity LED digits offer brilliant and superior viewing experience from almost any angle and distance.
- Game time display shows up to game time up to 99:59, home and guest scores up to 199, period, time outs left, team fouls, player number – fouls, time out, possession, single bonus, double bonus, and includes a built in horn.
- Flexibility to automatically display 1/10 of a second when the clock is less than 1 second.
- Easily adjusted for other sports when paired with an OES controller.
- Volleyball scoreboard configuration will display current set score and number of sets won by each team.
- Wrestling scoreboard configuration will display current match score, match number and team score.

Construction

Accent options

Basketball, Volleyball, Wrestling

250 lbs

W: 9', H: 7', D: 4"

14" Time, Home and Guest Scores, 10" Period, Team Fouls, and Player Stat (Player Number & Fouls), 7" Time Outs Left

2" Arrow (Possession, Time out, single and double bonus)

5" Electronic, Vinyl

3" Electronic, Vinyl

Aluminum enclosure with shatter resistant Lexan digit covers Electronic team names, Sponsorship areas in upper left and right corners, Perimeter striping