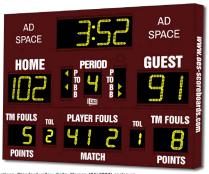

## Popular Enclosure Colors

Our scoreboard enclosures are known for their color brightness, fade resistance and durability.

Don't see your ideal color choice? We'll use our custom color-matching process to determine the perfect color match.