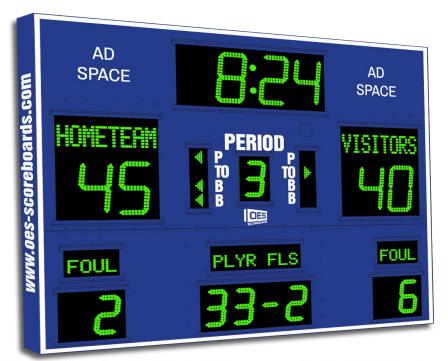

# M5009B

Model M5009B- Electronic captions, ColorCast digits - neon green, Royal Blue (RAL5017) enclosure with optional perimeter striping

- The M5009B indoor scoreboard can be adapted for basketball, volleyball and wrestling. .
- Built with shatter proof panels and superior components. Our commitment to quality and exceptional durability protects your scoreboard investment.
- High intensity LED digits offer brilliant and superior viewing experience from almost any angle and distance.
- Game time display shows up to game time up to 99:59, home and guest scores up to 199, period, team fouls, player number fouls, time out, possession, single bonus, double bonus, and includes a built in horn.
- Flexibility to automatically display 1/10 of a second when the clock is less than 1 second.
- Easily adjusted for other sports when paired with an OES controller.
- Volleyball scoreboard configuration will display current set score and number of sets won by each team.
- Wrestling scoreboard configuration will display current match score, match number and team score.

Construction

Accent options

Basketball, Volleyball, Wrestling

239 lbs

W: 9', H: 7'4-1/2", D: 4"

14" Time, Home and Guest Scores, 10" Period, Team Fouls, and

Player Stat (Player Number & Fouls)

2" Arrow (Possession, Time out, single and double bonus)

5" Electronic, Vinyl

3" Electronic, Vinyl

Aluminum enclosure with shatter resistant Lexan digit covers

Electronic team names, Sponsorship areas in upper left and right

corners, Perimeter striping