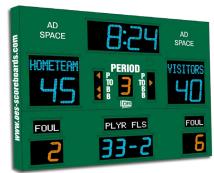

# M5009B

Model M5009B- Electronic captions, ColorCast digits - neon green, Royal Blue (RAL5017) enclosure with optional perimeter striping

- The M5009B indoor scoreboard can be adapted for basketball, volleyball and wrestling. .
- Built with shatter proof panels and superior components. Our commitment to quality and exceptional durability protects your scoreboard investment.
- High intensity LED digits offer brilliant and superior viewing experience from almost any angle and distance.
- Game time display shows up to game time up to 99:59, home and guest scores up to 199, period, team fouls, player number fouls, time out, possession, single bonus, double bonus, and includes a built in horn.
- Flexibility to automatically display 1/10 of a second when the clock is less than 1 second.
- Easily adjusted for other sports when paired with an OES controller.
- Volleyball scoreboard configuration will display current set score and number of sets won by each team.
- Wrestling scoreboard configuration will display current match score, match number and team score.

# Specifications

Compatible sports

Weight

**Dimensions** 

Digit sizes

**Indicators** 

Team name options

Caption options

Construction

Accent options

Basketball, Volleyball, Wrestling

239 lbs

W: 9', H: 7'4-1/2", D: 4"

14" Time, Home and Guest Scores, 10" Period, Team Fouls, and

Player Stat (Player Number & Fouls)

2" Arrow (Possession, Time out, single and double bonus)

5" Electronic, Vinyl

3" Electronic, Vinyl

Aluminum enclosure with shatter resistant Lexan digit covers

Electronic team names, Sponsorship areas in upper left and right

corners, Perimeter striping