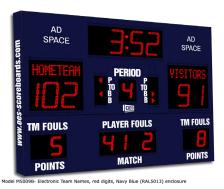

### M5009BICE

5" Electronic, Vinyl

3" Electronic, Vinyl

Aluminum enclosure with shatter resistant Lexan digit covers

Electronic team names, Sponsorship areas in upper left and right

corners, Perimeter striping