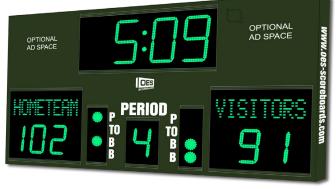

### M5008AICV

M5008AICE

Model M5008A- Vinyl captions, ColorCast yellow digits, Red (RAL3002) enclosure

Model M5008A- Electronic Team Names, ColorCast teal digits, Olive Green (RAL6003) enclosure.