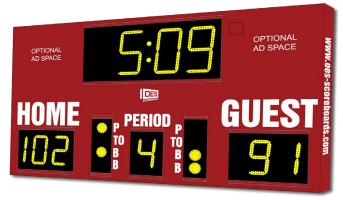

### M5008AICV

M5008AICE

Model M5008A- Vinyl captions, ColorCast yellow digits, Red (RAL3002) enclosure

Model M5008A- Electronic Team Names, ColorCast teal digits, Olive Green (RAL6003) enclosure.