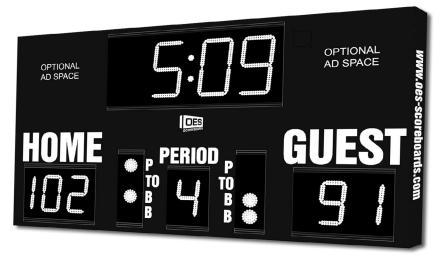

# M5008A

Model M5008A- Vinyl captions, Standard white digits, Black enclosure

- The M5008A indoor scoreboard can be adapted for basketball, volleyball and wrestling.
- Built with shatter proof panels and superior components. Our commitment to quality and exceptional durability protects your scoreboard investment.
- High intensity LED digits offer brilliant and superior viewing experience from almost any angle and distance.
- Game time display shows up to game time up to 99:59, home and guest scores up to 199, period, time out, possession, single bonus, double bonus, and includes a built in horn
- Flexibility to automatically display 1/10 of a second when the clock is less than 1 second.
- Easily adjusted for other sports when paired with an OES controller.

# Specifications

Compatible sports Basketball, Volleyball, Wrestling

Weight 150 lbs

**Dimensions** W: 8', H: 4'5", D: 4"

Digit sizes 14" Time, 10" Home and Guest Scores, 7" Period

Indicators 2" Dot (Possession, Time out, single and double bonus)