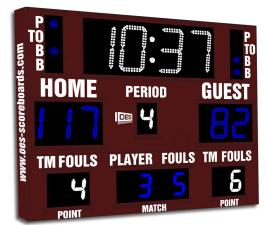

# M5006B

Model M5006B- Vinyl captions, ColorCast purple, neon pink and pink digits, Black enclosure

- The M5006B indoor scoreboard can be adapted for basketball, volleyball and wrestling.
- Built with shatter proof panels and superior components.
- High intensity LED digits offer brilliant and superior viewing experience from almost any angle and distance.
- Game time display shows up to game time up to 99:59, home and guest scores up to 199, period, team fouls, player number fouls, time out, possession, single bonus, double bonus, and includes a built in horn...
- Flexibility to automatically display 1/10 of a second when the clock is less than 1 second.
- Easily adjusted for other sports when paired with an OES controller.
- Volleyball scoreboard configuration will display current set score and number of sets won by each team.
- Wrestling scoreboard configuration will display current match score, match number and team score.

#### M5006BICV

Model M5006B- Vinyl captions, Standard blue and white digits, Maroon (RAL3007) enclosure

# Specifications

Compatible sports Basketball, Volleyball, Wrestling

Weight 168 lbs

**Dimensions** W: 6', H: 5'2", D: 4"

**Digit sizes** 14" Time, 10" Home and Guest Scores, 7" Period, Team

Fouls, Player Stat (Player Number & Fouls)

**Indicators** 2" Dot (Possession, Time out, single and double bonus)

Team name options Vinyl
Caption options Vinyl

**Construction** Aluminum enclosure with shatter resistant Lexan digit covers

Accent Options Perimeter Striping