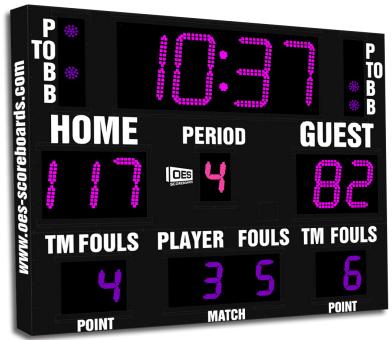

# M5006B

Model M5006B- Vinyl captions, ColorCast purple, neon pink and pink digits, Black enclosure

- The M5006B indoor scoreboard can be adapted for basketball, volleyball and wrestling.
- Built with shatter proof panels and superior components.
- High intensity LED digits offer brilliant and superior viewing experience from almost any angle and distance.
- Game time display shows up to game time up to 99:59, home and guest scores up to 199, period, team fouls, player number fouls, time out, possession, single bonus, double bonus, and includes a built in horn...
- Flexibility to automatically display 1/10 of a second when the clock is less than 1 second.
- Easily adjusted for other sports when paired with an OES controller.
- Volleyball scoreboard configuration will display current set score and number of sets won by each team.
- Wrestling scoreboard configuration will display current match score, match number and team score.