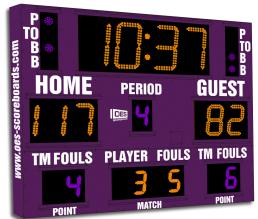

#### M5006BICV

Model M5006B- Vinyl captions, Standard blue and white digits, Maroon (RAL3007) enclosure