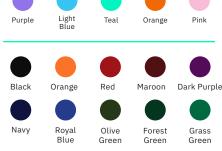

## ColorCast™ Colors

ColorCast digits are designed to illuminate your scoreboard with vibrant color. Whether you choose a single digit color or combine multiple colors on your scoreboard, ColorCast offers more digit color flexibility than anywhere else.

# White Blue Green Yellow Red Warm Neon Neon Green Amber Neon Pink Purple Light Blue Teal Orange Pink

### Popular Enclosure Colors

Our scoreboard enclosures are known for their color brightness, fade resistance and durability.

Don't see your ideal color choice? We'll use our custom color-matching process to determine the perfect color match.