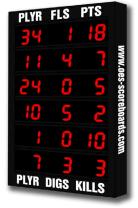

# M5004S

Model M5004S - Electronic captions, ColorCast neon pink, purple and white digits, Red (RAL3002) enclosure

- The electronic stat board can be adapted for basketball and volleyball.
- Built with shatter proof panels and superior components. Our commitment to quality and exceptional durability protects your scoreboard investment.
- High intensity LED digits offer brilliant and superior viewing experience from almost any angle and distance.
- Stat scoreboard displays player number up to 99, player fouls up to 99, and points up to 99 for six players.
- When the main scoreboard is configured for volleyball digs and kills will be shown.
- Sold in pairs to display statistics for both teams.

# Specifications

Compatible sports Basketball, Volleyball

Weight 161 lbs

**Dimensions** W: 4', H: 7'4-1/2", D: 4"

Digit sizes Player Number: 7", Fouls: 7", Points: 7"

Caption options 3" Electronic, Vinyl

**Construction** Aluminum enclosure with shatter resistant Lexan digit covers