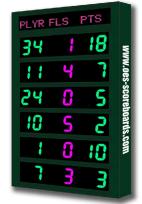

# M5004S

Model M5004S - Electronic captions, ColorCast neon pink, purple and white digits, Red (RAL3002) enclosure

- The electronic stat board can be adapted for basketball and volleyball.
- Built with shatter proof panels and superior components. Our commitment to quality and exceptional durability protects your scoreboard investment.
- High intensity LED digits offer brilliant and superior viewing experience from almost any angle and distance.
- Stat scoreboard displays player number up to 99, player fouls up to 99, and points up to 99 for six players.
- When the main scoreboard is configured for volleyball digs and kills will be shown.
- Sold in pairs to display statistics for both teams.

# Specifications

Compatible sports Basketball, Volleyball

Weight 161 lbs

**Dimensions** W: 4', H: 7'4-1/2", D: 4"

Digit sizes Player Number: 7", Fouls: 7", Points: 7"

Caption options 3" Electronic, Vinyl

**Construction** Aluminum enclosure with shatter resistant Lexan digit covers