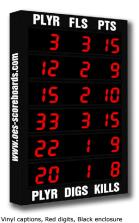

# M5004S

Model M5004S - Electronic captions, ColorCast neon pink, purple and white digits, Red (RAL3002) enclosure

- The electronic stat board can be adapted for basketball and volleyball.
- Built with shatter proof panels and superior components. Our commitment to quality and exceptional durability protects your scoreboard investment.
- High intensity LED digits offer brilliant and superior viewing experience from almost any angle and distance.
- Stat scoreboard displays player number up to 99, player fouls up to 99, and points up to 99 for six players.
- When the main scoreboard is configured for volleyball digs and kills will be shown.
- Sold in pairs to display statistics for both teams.