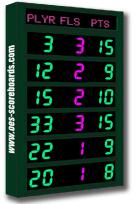

## M5004SICV

Model M5004S - Electronic captions, ColorCast neon pink, pink and teal digits, Forest Green (RAL6009) enclosure

M5004SICE