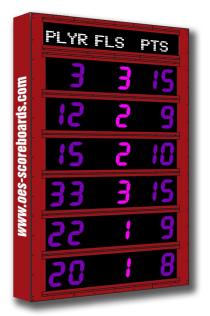

# M5004S

Model M5004S - Electronic captions, ColorCast neon pink, purple and white digits, Red (RAL3002) enclosure

- The electronic stat board can be adapted for basketball and volleyball.
- Built with shatter proof panels and superior components. Our commitment to quality and exceptional durability protects your scoreboard investment.
- High intensity LED digits offer brilliant and superior viewing experience from almost any angle and distance.
- Stat scoreboard displays player number up to 99, player fouls up to 99, and points up to 99 for six players.
- When the main scoreboard is configured for volleyball digs and kills will be shown.
- Sold in pairs to display statistics for both teams.