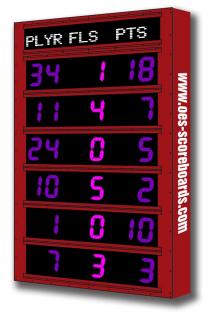

## M5004SICV

Model M5004S - Electronic captions, ColorCast neon pink, pink and teal digits, Forest Green (RAL6009) enclosure

M5004SICE