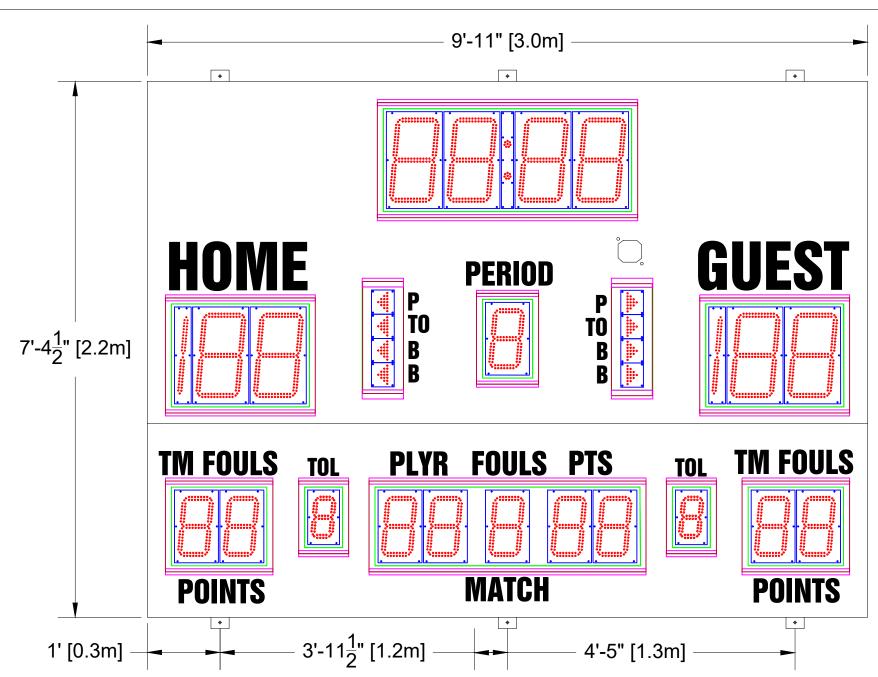

**Scoreboard Specifications** 

Overall size: 9' (W) x 7'4  $\frac{1}{2}$ " (H) x 4" (D)

Approximate Weight: 258 lbs

Incoming Mains Power: (1) 120VAC (+/-10%) 1 Phase, 2 Wire, 60Hz / 5 Amps. Requires an earth ground connection.

Incoming Mains Power and Data Location: TOP of the Scoreboard

14" LED Digits for TIME, SCORE

10" LED Digits for PERIOD, TM FOULS, PLAYER, FOULS, POINTS

7" LED Digits for TOL

2" LED Arrows

8" White Vinyl Lettering for HOME, GUEST

4" White Vinyl Lettering for PERIOD, TM FOULS, PLYR, FOULS, PTS, MATCH, POINTS

3" White Vinyl Lettering for P, TO, B, TOL

## All LED digits include the following:

- Shatter Resistant Lexan cover
- Conformal coating to protect from environmental conditions

Surface Mount Technology LEDs allowing for wider viewing angle