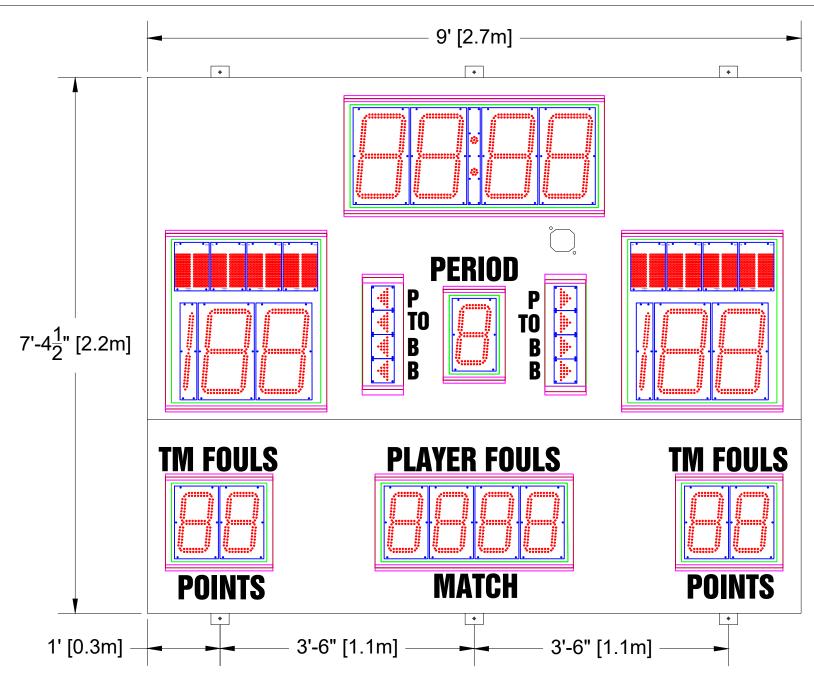

**Scoreboard Specifications** 

Overall size: 9' (W) x 7'4  $\frac{1}{2}$ " (H) x 4" (D)

Approximate Weight: 254 lbs

Incoming Mains Power: (1) 120VAC (+/-10%) 1 Phase, 2 Wire, 60Hz / 8 Amps. Requires an earth ground connection.

Incoming Mains Power and Data Location: TOP of the Scoreboard

14" LED Digits for TIME, SCORE

10" LED Digits for PERIOD, TM FOULS, PLAYER FOULS

2" LED Arrows

5" Electronic Team Names at 8 CH

4" White Vinyl Lettering for PERIOD, TM FOULS, PLAYER FOULS, MATCH, POINTS

3" White Vinyl Lettering for P, TO, B

## All LED digits include the following:

- Shatter Resistant Lexan cover
- Conformal coating to protect from environmental conditions

Surface Mount Technology LEDs allowing for wider viewing angle