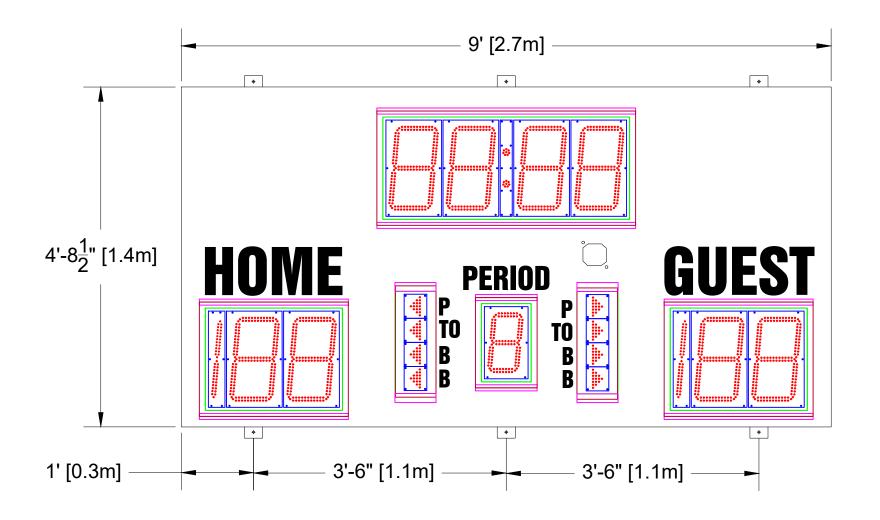

## **Scoreboard Specifications**

Overall size: 9' (W) x 4'8 1/2" (H) x 4" (D)

Approximate Weight: 171 lbs

Incoming Mains Power: (1) 120VAC (+/-10%) 1 Phase, 2 Wire, 60Hz / 5 Amps. Requires an earth ground connection.

Incoming Mains Power and Data Location: TOP of the Scoreboard

14" LED Digits for TIME, SCORE 10" LED Digits for PERIOD

2" LED Arrows

8" White Vinyl Lettering for HOME, GUEST

4" White Vinyl Lettering for PERIOD

3" White Vinyl Lettering for P, TO, B

## All LED digits include the following:

- \* Shatter Resistant Lexan cover
- \* Conformal coating to protect from environmental conditions
- \* Surface Mount Technology LEDs allowing for wider viewing angle