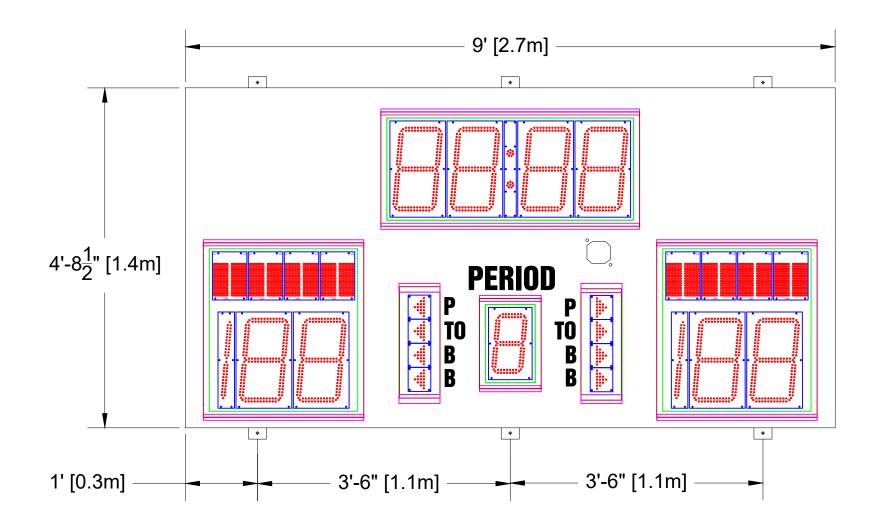

## **Scoreboard Specifications**

Overall size: 9' (W) x 4'8 1/2" (H) x 4" (D)

Approximate Weight: 186 lbs

Incoming Mains Power: (1) 120VAC (+/-10%) 1 Phase, 2 Wire, 60Hz / 8 Amps. Requires an earth ground connection.

Incoming Mains Power and Data Location: TOP of the Scoreboard

14" LED Digits for TIME, SCORE10" LED Digits for PERIOD

2" LED Arrows

5" Electronic Team Names at 8 CH

4" White Vinyl Lettering for PERIOD

3" White Vinyl Lettering for P, TO, B

All LED digits include the following:

- \* Shatter Resistant Lexan cover
- \* Conformal coating to protect from environmental conditions
- \* Surface Mount Technology LEDs allowing for wider viewing angle