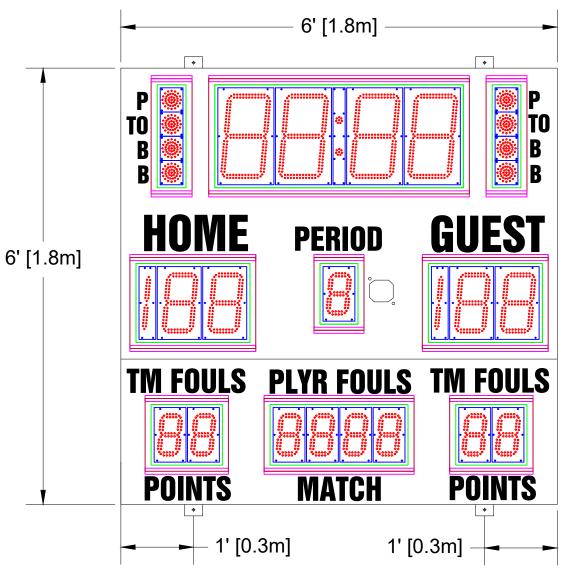

## **Scoreboard Specifications**

Overall size: 6' (W) x 6' (H) x 4" (D) Approximate Weight: 168lbs Incoming Mains Power: (1) 120VAC (+/-10%) 1 Phase, 2 Wire, 60Hz / 5 Amps. Requires an earth ground connection. Incoming Mains Power and Data Location: TOP of the Scoreboard.

14" LED Digits for TIME10" LED Digits for HOME, GUEST7" LED Digits for PERIOD, TM FOULS, PLAYER FOULS2" LED Dots

5" White Vinyl Lettering for HOME, GUEST 4" White Vinyl Lettering for PERIOD, TM FOULS, PLAYER FOULS 3" White Vinyl Lettering for P, TO, B

All LED digits include the following:

- \* Shatter Resistant Lexan cover
- \* Conformal coating to protect from environmental conditions
- \* Surface Mount Technology LEDs allowing for wider viewing angle