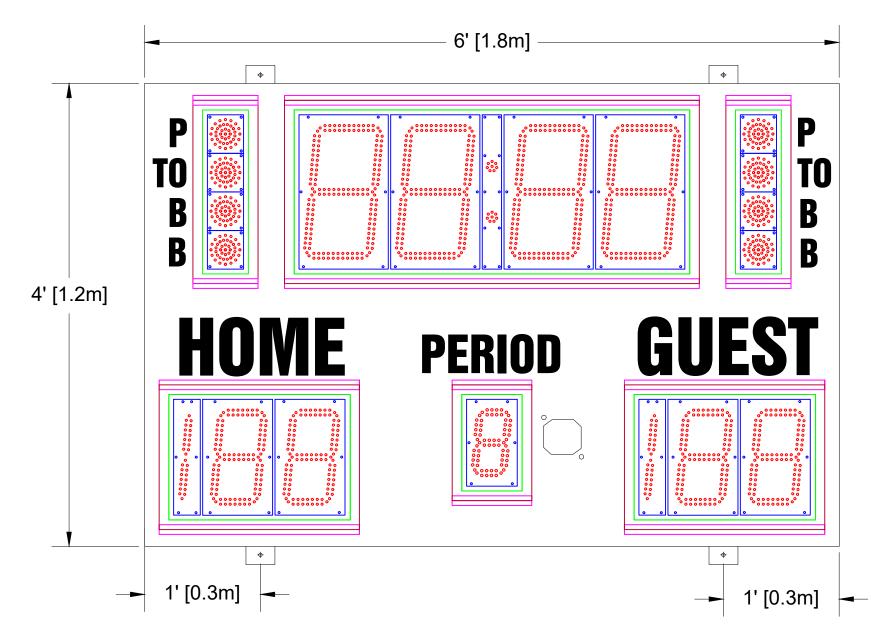

Scoreboard Specifications
Overall size: 6' (W) x 4' (H) x 4" (D)
Approximate Weight: 131 lbs

Incoming Mains Power: (1) 120VAC (+/-10%) 1 Phase, 2 Wire, 60Hz / 5 Amps. Requires an earth ground connection. Incoming Mains Power and Data Location: TOP of the Scoreboard.

14" LED Digits for TIME 10" LED Digits for HOME, GUEST 7" LED Digits for PERIOD 2" LED Dots

6" White Vinyl Lettering for HOME, GUEST

4" White Vinyl Lettering for PERIOD

3" White Vinyl Lettering for P, TO, B

## All LED digits include the following:

- \* Shatter Resistant Lexan cover
- \* Conformal coating to protect from environmental conditions
- Surface Mount Technology LEDs allowing for wider viewing angle