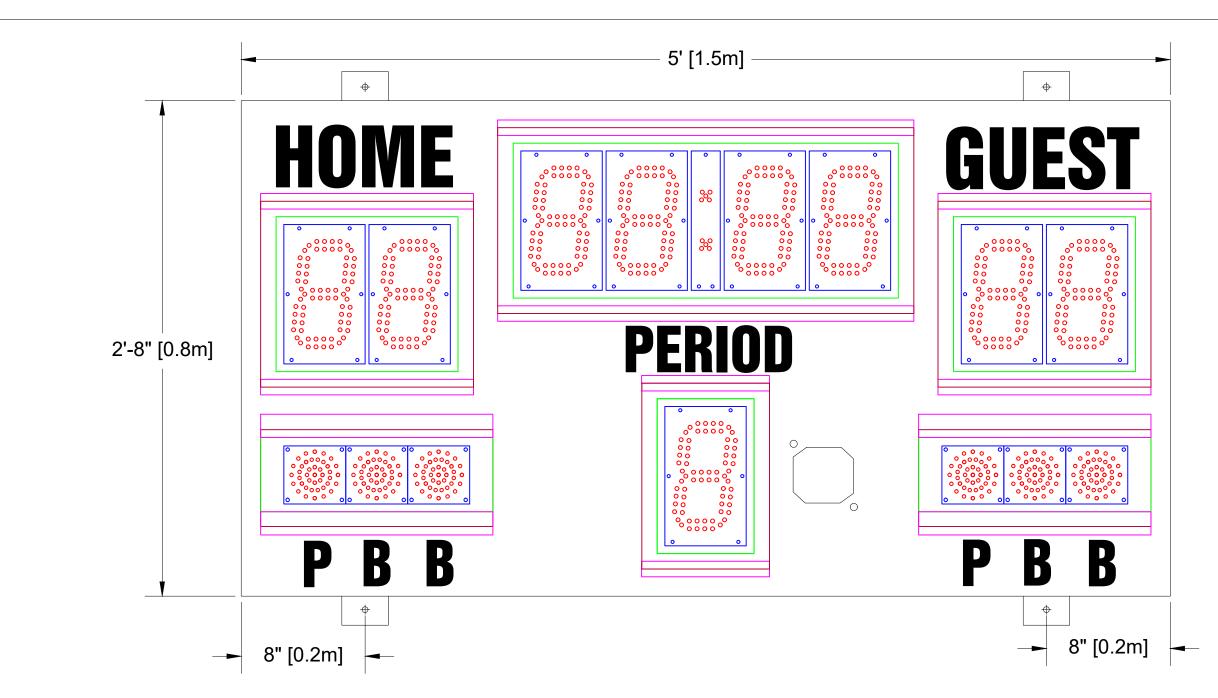

## **Scoreboard Specifications**

Overall size: 5' (W) x 2'8" (H) x 4" (D)

Approximate Weight: 94 lbs

Incoming Mains Power: (1) 120VAC (+/-10%) 1 Phase, 2 Wire, 60Hz / 5 Amps. Requires an earth ground connection.

Incoming Mains Power and Data Location: TOP of the Scoreboard.

7" LED Digits for ALL 2" LED Dots

4" White Vinyl Lettering for HOME, GUEST 3" White Vinyl Lettering for PERIOD, P, B

All LED digits include the following:

- \* Shatter Resistant Lexan cover
- \* Conformal coating to protect from environmental conditions
- \* Surface Mount Technology LEDs allowing for wider viewing angle

REVISION DESCRIPTION AUTHOR DATE NITIAL DESIGN OES 6/29/2020 4056 Blakie Road, London, ON, N6L 1P7 Tel: (519) 652-5833 Fax: (519) 652-3795 Email: oes@oes-inc.com OES, INC. CLAIMS PROPERTY RIGHTS TO THE MATERIAL DISCLOSED HEREIN. THIS DRAWING INCLUDES UNPUBLISHED PROPRIETARY MATERIAL DEVELOPED BY OES, INC. AND AS OES ELECTRONIC SCOREBOARDS M5005ATXV SUCH IS NOT TO BE COPIED, REPRODUCED OR USED IN ANY WAY WITHOUT PRIOR WRITTEN AUTHORIZATION FROM OES, SIZE FILENAME INIT DRAWING DATE REV TOLERANCE INFORMATION THIRD ANGLE 6/29/20 **PROJECTIONS** В Fractional ± 1/16" Two Place Decimals ± 0.02" Three Place Decimals ± 0.005" Four Place Decimals ± 0.0005" **USE FOR REVIEW** SCALE NTS DRAWN BY PAGE 1 OF 1