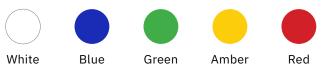

# Digit Colors

Our scoreboard digits are built with higher intensity LEDs and incorporate more LEDs per digit than other companies. The result is brilliant and superior viewing experience from almost any angle and distance. Choose from five standard digit colors including our renowned, ultra-bright white at no added cost.

Whether it's a scoreboard with one digit color or a mix and match of options, OES LED digits will set your scoreboard apart from the crowd.