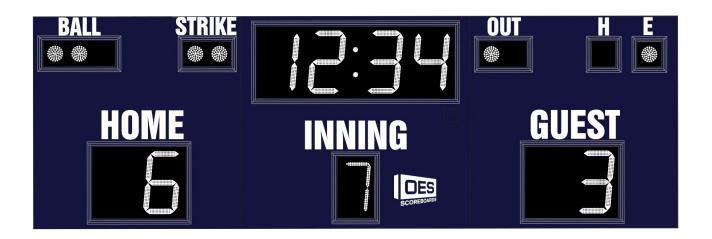

## M3015A

- The M3015A outdoor scoreboard can be adapted for baseball, football, lacrosse, track and soccer.
- Built with shatter proof panels, weather-proof coating and superior components.
- High intensity LED digits offer brilliant and superior viewing experience from almost any angle and distance.
- Displays game time up to 99:59, home and guest scores, inning, and has ball, strike, out, hit and error markers
- Game time display can be configured to display 1/10 of a second when the game time is less than 1 second.
- This multi-sport scoreboard also includes built in support for common track timing software protocols.
- Easily adjusted for other sports when paired with an OES controller.

## Specifications

Compatible sports Football, Track, Lacrosse, Soccer, Rugby, Field Hockey

Weight 443 lbs

**Dimensions** W: 15', H: 5', D: 6"

Digit sizes 17" Time, Home and Guest Scores, 14" Inning, 2" Dot - Ball,

Strike, Out, and Hit/Error

Team name options 10" Electronic, Vinyl

Caption options Vinyl

**Construction** Aluminum enclosure with shatter resistant Lexan digit covers

Accent Options Electronic team names, Perimeter striping