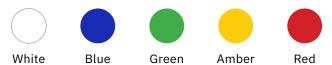

### Digit Colors

Our scoreboard digits are built with higher intensity LEDs and incorporate more LEDs per digit than other companies. The result is brilliant and superior viewing experience from almost any angle and distance. Choose from five standard digit colors including our renowned, ultra-bright white at no added cost.

Whether it's a scoreboard with one digit color or a mix and match of options, OES LED digits will set your scoreboard apart from the crowd.