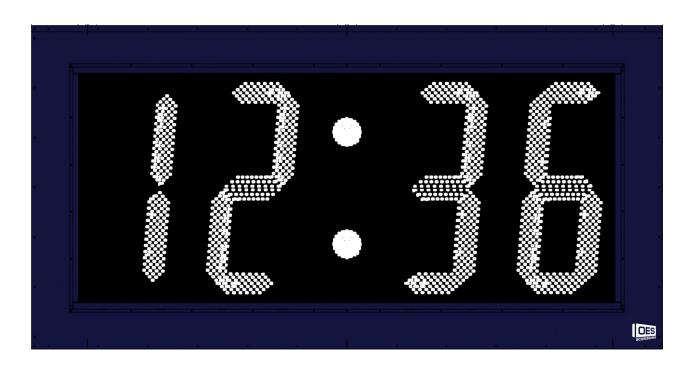

# **Time of Day – M1236**

- The flexible M1236 is a great addition to your facility and can automatically switch between time of day and game time or can be configured to display only time of day.
- Optionally the clock can be configured to display baseball pitch count or pitch speed.

## Specifications

**Dimensions** W: 8'-5 1/2", H: 4'4", D: 8"

Digit Sizes 36"

Indoor/Outdoor Outdoor

Construction Aluminum enclosure with shatter resistant Lexan digit covers