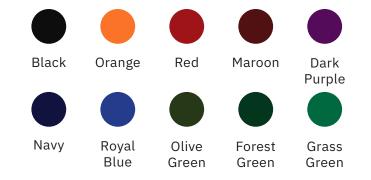

## Digit Colors

Our scoreboard digits are built with higher intensity LEDs and incorporate more LEDs per digit than other companies. The result is brilliant and superior viewing experience from almost any angle and distance. Choose from five standard digit colors including our renowned, ultra-bright white at no added cost.

Whether it's a scoreboard with one digit color or a mix and match of options, OES LED digits will set your scoreboard apart from the crowd.