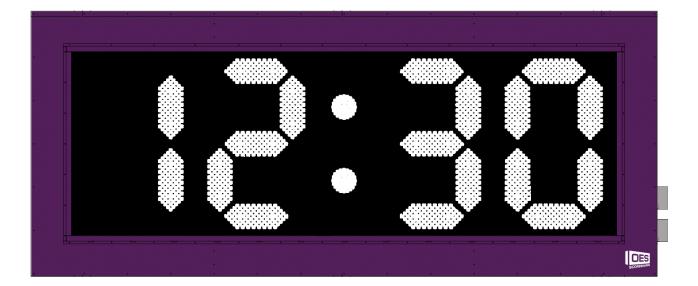

# Time of Day – M1230

- The flexible M1230 is a great addition to your facility and can automatically switch between time of day and game time or can be configured to display only time of day.
- Optionally the clock can be configured to display baseball pitch count or pitch speed.

### Specifications

Dimensions Digit Sizes Indoor/Outdoor Construction W: 9'-7 3/4", H: 4'1", D: 8" 30" Outdoor Aluminum enclosure with shatter resistant Lexan digit covers