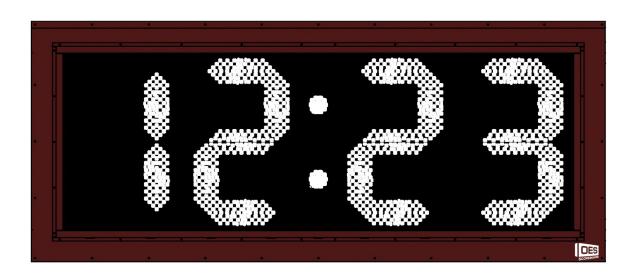

# **Time of Day – M1223**

- The flexible M1223 is a great addition to your facility and can automatically switch between time of day and game time or can be configured to display only time of day.
- Optionally the clock can be configured to display baseball pitch count or pitch speed.

## Specifications

**Dimensions** W: 8'1", H: 2'10", D: 6"

Digit Sizes 23"

Indoor/Outdoor Outdoor

Construction Aluminum enclosure with shatter resistant Lexan digit covers