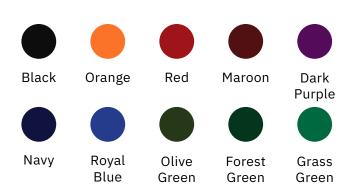

#### **Enclosure Colors**

Our scoreboard enclosures are known for their color brightness, fade resistance and durability. Choose from a variety of popular enclosure colors to make your scoreboard stand out.

Don't see your ideal color choice? We'll use our custom color-matching process to determine the perfect color match.