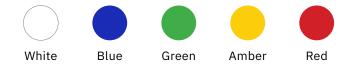

## Digit Colors

Our scoreboard digits are built with higher intensity LEDs and incorporate more LEDs per digit than other companies. The result is brilliant and superior viewing experience from almost any angle and distance. Choose from five standard digit colors including our renowned, ultra-bright white at no added cost.

Whether it's a scoreboard with one digit color or a mix and match of options, OES LED digits will set your scoreboard apart from the crowd.