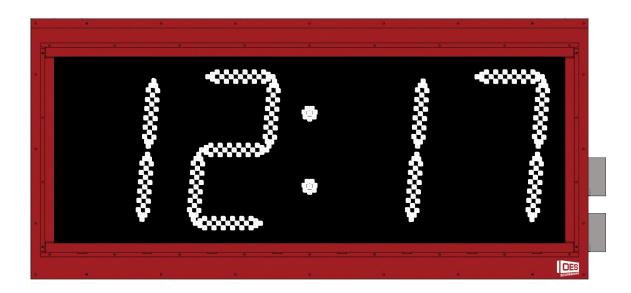

# Time of Day – M1217

• The flexible M1217 is a great addition to your facility and can automatically switch between time of day and game time or can be configured to display only time of day.

### Specifications

Dimensions Digit Sizes Indoor/Outdoor Construction 4'10", H: 2'3", D: 4" 17" Indoor Aluminum enclosure with shatter resistant Lexan digit covers