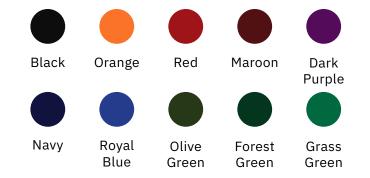

#### **Enclosure** Colors

Our scoreboard enclosures are known for their color brightness, fade resistance and durability. Choose from a variety of popular enclosure colors to make your scoreboard stand out.

Don't see your ideal color choice? We'll use our custom color-matching process to determine the perfect color match.