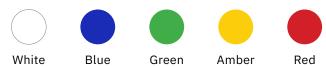

### Digit Colors

Our scoreboard digits are built with higher intensity LEDs and incorporate more LEDs per digit than other companies. The result is brilliant and superior viewing experience from almost any angle and distance. Choose from five standard digit colors including our renowned, ultra-bright white at no added cost.

Whether it's a scoreboard with one digit color or a mix and match of options, OES LED digits will set your scoreboard apart from the crowd.