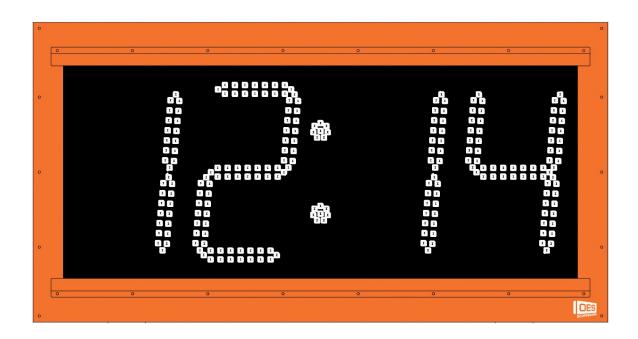

# **Time of Day – M1214**

 The flexible M1214 is a great addition to your facility and can automatically switch between time of day and game time or can be configured to display only time of day.

## Specifications

**Dimensions** W: 3'10", H: 2', D: 4"

Digit Sizes 14"

Indoor/Outdoor Indoor

Construction Aluminum enclosure with shatter resistant Lexan digit covers