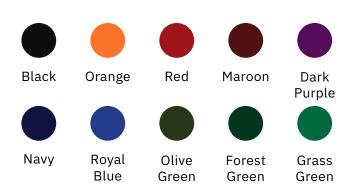

### **Enclosure Colors**

Our scoreboard enclosures are known for their color brightness, fade resistance and durability. Choose from a variety of popular enclosure colors to make your scoreboard stand out.

Don't see your ideal color choice? We'll use our custom color-matching process to determine the perfect color match.