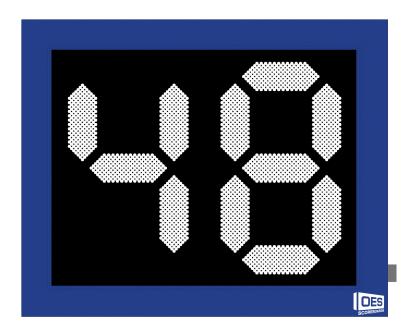

# Play Clock - SHOTS-48

- SHOTS-48 outdoor delay of game timer is the perfect accessory for your field, stadium or practice facility. Great for football, baseball and lacrosse.
- Built same OES clock technology used by the NFL and NCAA.
- Play clock seamlessly integrates with any OES scoring system or can operate independently from existing scoreboard.
- Includes white perimeter border ensures the display is easily seen by players, referees, and fans.
- Can be configured to display baseball pitch count or pitch speed.

### Specifications

Compatible Sports Football, Lacrosse

Weight 200 lbs

**Dimensions** W: 7', H: 5'8", D: 8"

Digit Sizes 48"

Indoor/Outdoor Outdoor

Accent Options Built in horn, Mobile stand

**Construction** Aluminum enclosure with shatter resistant Lexan digit covers