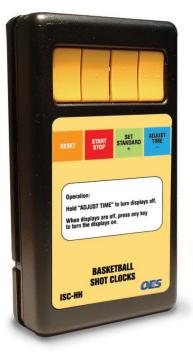

## **Controllers – ISC-HH**

- The ISC-HH is so user-friendly controller operators can change the scoreboard or videoboard display without taking their eyes off the game.
- Add Bolt, OES' live event production suite, to really bring your videoboard and scoreboard to life.

## Compatible sports

Connection options Construction Designed for use with all sports and multi-sport scoreboards 900MHz Wireless, 2.4GHz Wireless Durable plastic