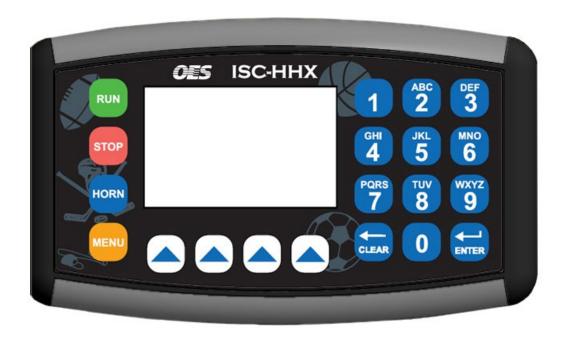

## **Controllers – ISC-HHX**

- ISC-HHX puts the game in the palm of your hand with this hand-held controller.
- The ISC-HHX is so user-friendly controller operators can change the scoreboard or videoboard display without taking their eyes off the game.
- Whether it's wired or wireless the HHX is easy, efficient and designed to link multiple scoreboards
- Add Bolt, OES' live event production suite, to really bring your videoboard and scoreboard to life.

## Specifications

**Connection options** 

Display

Construction

Compatible sports Designed for use with all sports and

multi-sport scoreboards

900MHz Wireless, 2.4GHz Wireless

LCD Display Durable plastic