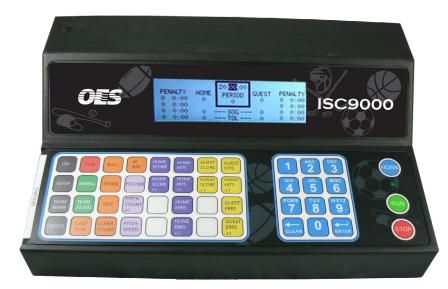

## **Controllers – ISC9000**

- Renowned for being the best controller in the industry, the ISC9000 can be found in pro venues, colleges, high schools, middle schools and community facilities accross North America.
- The ISC9000 is so user-friendly controller operators can change the scoreboard or videoboard display without taking their eyes off the game.
- Whether it's wired or wireless the ISC9000 is easy, efficient and designed to link multiple scoreboards
- Add Bolt, OES' live event production suite, to really bring your videoboard and scoreboard to life.

## Specifications

Weight3 lbsCompatible sportsDesigned for use with all sports and<br/>multi-sport scoreboardsConnection optionsHardwired, 900MHz Wireless, 2.4GHz<br/>Wireless, EthernetDisplayLCD DisplayConstructionCast aluminum