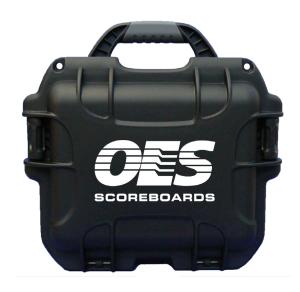

## **Controllers** - Controller Case-HHX

- Protect your OES ISC-HHX controller in between games with our rugged carry case.
- Every controller carry case is water and dust proof and includes custom foam inserts with space to store both controller and accessories.