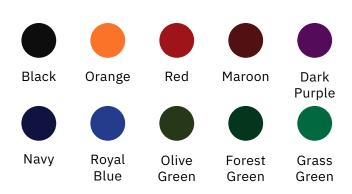

#### **Enclosure Colors**

Our scoreboard enclosures are known for their color brightness, fade resistance and durability. Choose from a variety of popular enclosure colors to make your scoreboard stand out.

Don't see your ideal color choice? We'll use our custom color-matching process to determine the perfect color match.