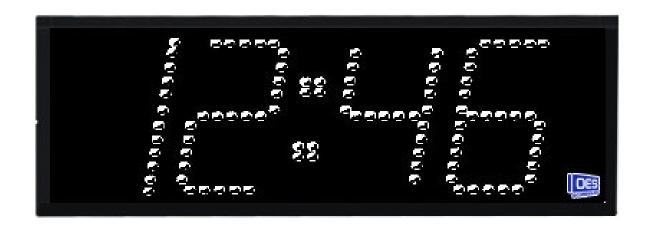

# Locker Room - M1200

- The M1200 is the perfect accessory for locker rooms, officials rooms, and control rooms.
- Clock displays the same time as the main scoreboard display and includes brackets for wall mounting.

# Specifications

**Dimensions** W: 20", H: 8", D: 4"

Digit Sizes 4"

Indoor/Outdoor Indoor

Construction Aluminum enclosure with shatter resistant Lexan digit covers