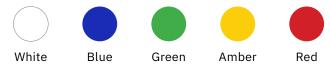

### Digit Colors

Our scoreboard digits are built with higher intensity LEDs and incorporate more LEDs per digit than other companies. The result is brilliant and superior viewing experience from almost any angle and distance. Choose from five standard digit colors including our renowned, ultra-bright white at no added cost.

Whether it's a scoreboard with one digit color or a mix and match of options, OES LED digits will set your scoreboard apart from the crowd.