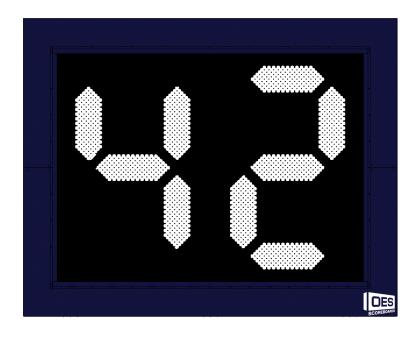

# Play Clock - SHOTS-42

- SHOTS-42 outdoor delay of game timer is the perfect accessory for your field, stadium or practice facility. Great for football, baseball and lacrosse.
- Built same OES clock technology used by the NFL and NCAA.
- Play clock seamlessly integrates with any OES scoring system or can operate independently from existing scoreboard.
- Includes white perimeter border ensures the display is easily seen by players, referees, and fans.
- Can be configured to display baseball pitch count or pitch speed.

### Specifications

Compatible Sports Football, Lacrosse

Weight 175 lbs

**Dimensions** W: 6'8", H: 5'4", D: 8"

Digit Sizes 42"

Indoor/Outdoor Outdoor

Accent Options Built in horn, Mobile stand

**Construction** Aluminum enclosure with shatter resistant Lexan digit covers