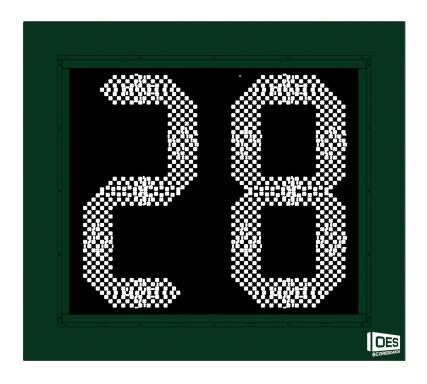

# Play Clock - SHOTS-28

- SHOTS-28 outdoor delay of game timer is the perfect accessory for your field, stadium or practice facility. Great for football, baseball and lacrosse.
- Built same OES clock technology used by the NFL and NCAA.
- Play clock seamlessly integrates with any OES scoring system or can operate independently from existing scoreboard.
- Includes white perimeter border ensures the display is easily seen by players, referees, and fans.
- Can be configured to display baseball pitch count or pitch speed.

### Specifications

Compatible Sports Football, Lacrosse, Baseball

Weight 65 lbs

**Dimensions** W: 3'9", H: 3'4", D: 6"

Digit Sizes 28"

Indoor/Outdoor Outdoor

Accent Options Built in horn, Mobile stand

**Construction** Aluminum enclosure with shatter resistant Lexan digit covers