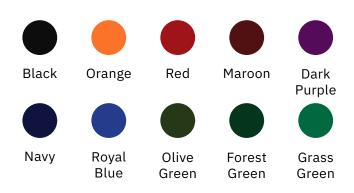

## Digit Colors

Our scoreboard digits are built with higher intensity LEDs and incorporate more LEDs per digit than other companies. The result is brilliant and superior viewing experience from almost any angle and distance. Choose from five standard digit colors including our renowned, ultra-bright white at no added cost.

#### **Enclosure Colors**

Our scoreboard enclosures are known for their color brightness, fade resistance and durability. Choose from a variety of popular enclosure colors to make your scoreboard stand out.