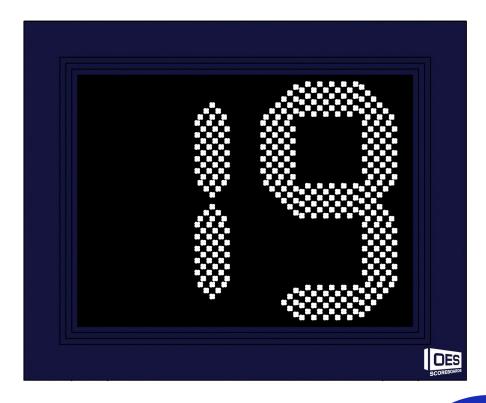

# Play Clock – SHOTS-19

- SHOTS-19 outdoor delay of game timer is the perfect accessory for your field, stadium or practice facility. Great for football, baseball and lacrosse.
- Built same OES clock technology used by the NFL and NCAA.
- Play clock seamlessly integrates with any OES scoring system or can operate independently from existing scoreboard.
- Includes white perimeter border ensures the display is easily seen by players, referees, and fans.
- Can be configured to display baseball pitch count or pitch speed.