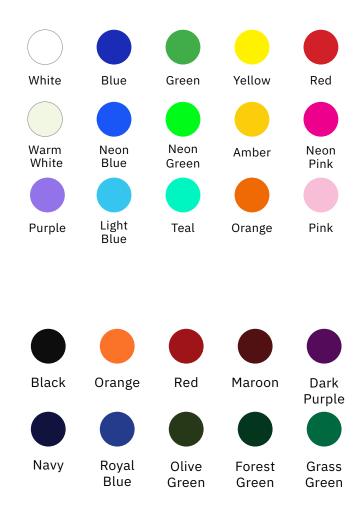

## ColorCast™ Colors

ColorCast digits are designed to illuminate your scoreboard with vibrant color. Choose from 15 color options to create a customized, one-of-itskind scoreboard experience. Whether you choose a single digit color or combine multiple colors on your scoreboard, ColorCast offers more digit color flexibility than anywhere else.

Plus, when integrated with ColorCast Pro, ColorCast digits light up your scoreboard with an infinite number of color choices that can be changed at any time and in moment of the game.

### **Enclosure** Colors

Our scoreboard enclosures are known for their color brightness, fade resistance and durability. Choose from a variety of popular enclosure colors to make your scoreboard stand out.