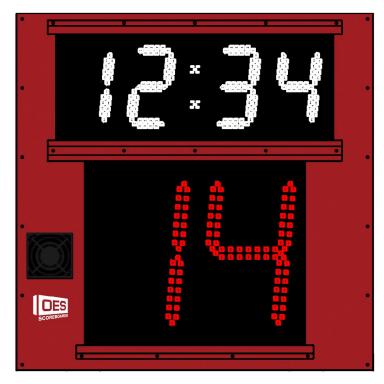

# Shot Clock with Game time- SHOTS-14G7

- SHOTS-14GT indoor shot clocks is the perfect basketball accessory for your gymnasium or practice facility.
- Built same OES clock technology used by the NBA and NCAA.
- Shot clock sets seamlessly integrate with any OES scoring system or can operate independently from existing scoreboard.
- Game time displays up to 99:59 and automatically displays 1/10 of a second when the clock is less than 1 second.
- Choose from stand alone or wall mounted options.
- Include built in horns and outputs to control optional back board strip lights

### Specifications

- Compatible Sports Weight Dimensions Digit Sizes Indoor/Outdoor Accent Options Construction
- Basketball, Lacrosse 35 lbs W: 2'8", H: 2'8", D: 6" 7" clock, 14" shots Indoor Backboard mounts