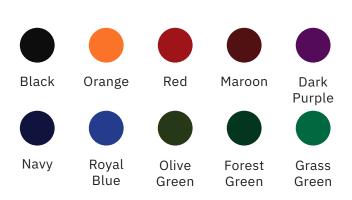

## **Enclosure Colors**

Our scoreboard enclosures are known for their color brightness, fade resistance and durability. Choose from a variety of popular enclosure colors to make your scoreboard stand out.

Don't see your ideal color choice? We'll use our custom color-matching process to determine the perfect color match.