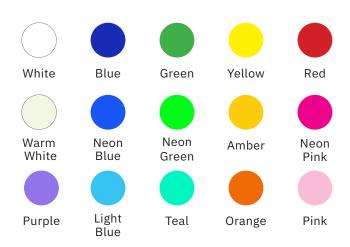

### ColorCast™ Colors

ColorCast digits are designed to illuminate your scoreboard with vibrant color. Choose from 15 color options to create a customized, one-of-its-kind scoreboard experience. Whether you choose a single digit color or combine multiple colors on your scoreboard, ColorCast offers more digit color flexibility than anywhere else.

Plus, when integrated with ColorCast Pro, ColorCast digits light up your scoreboard with an infinite number of color choices that can be changed at any time and in moment of the game.