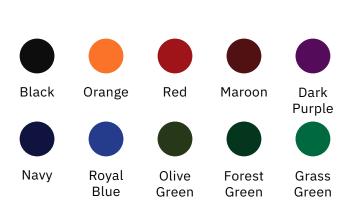

### **Enclosure Colors**

Our scoreboard enclosures are known for their color brightness, fade resistance and durability. Choose from a variety of popular enclosure colors to make your scoreboard stand out.

Don't see your ideal color choice? We'll use our custom color-matching process to determine the perfect color match.