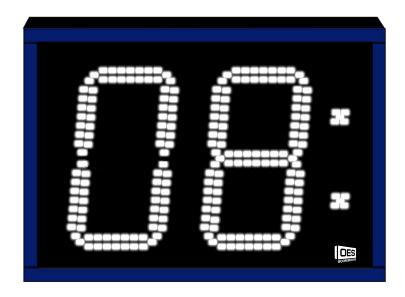

# **Shot Clock - SHOTS-10**

- SHOTS-10 indoor shot clocks is the perfect basketball accessory for your gymnasium or practice facility.
- 10" shot clocks are sold in pairs and built same OES clock technology used by the NBA and NCAA.
- Shot clock sets seamlessly integrate with any OES scoring system or can operate independently from existing scoreboard.
- Choose from stand alone or wall mounted options.
- Include built in horns and outputs to control optional back board strip lights.

# Specifications

Compatible Sports Basketball, Lacrosse

Weight 15 lbs

**Dimensions** W: 20", H: 14", D: 6"

Digit Sizes 10"

Indoor/Outdoor Indoor

Accent Options Backboard mounts

Construction Aluminum enclosure with shatter resistant Lexan digit covers