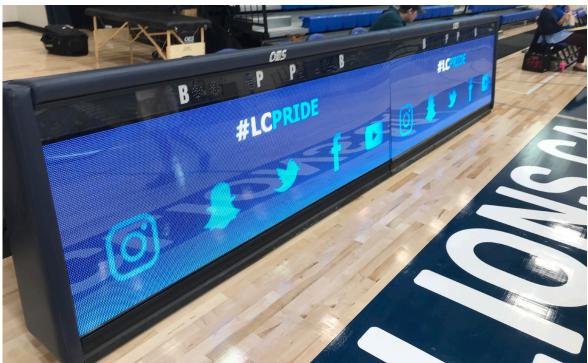

## 8' Scoring Tables – ST081

- This 8' scoring table can be adapted for basketball, volleyball and wrestling.
- Offering exceptional quality with outstanding durability and compact design.
- Budget friendly with full length LED video display and backlit panel options
- Maximize advertising revenue by displaying graphics, annimations and video.
- Educational opportunities for students and staff trained to operate tables
- Easily connect multiple tables together for longer, custom sizes

## **Popular Accessories and accents**

LED video displays Controllers Play clocks Locker room clocks Segment timers Advertising panels Trusses and arches Safety screens Strip lighting Electronic captions Event production software