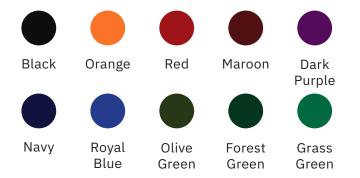

## Enclosure Colors

Our scoreboard enclosures are known for their color brightness, fade resistance and durability. Choose from a variety of popular enclosure colors to make your scoreboard stand out.

Don't see your ideal color choice? We'll use our custom color-matching process to determine the perfect color match.