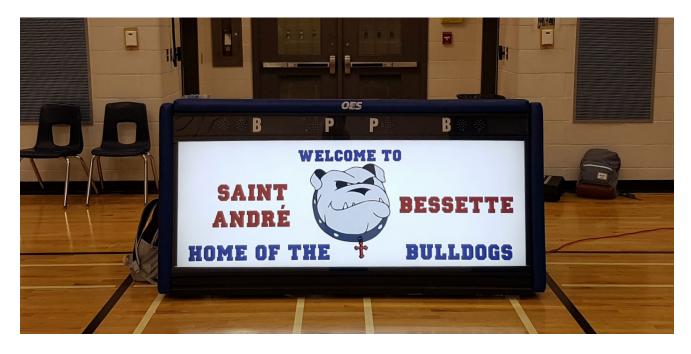

## 6' Scoring Tables – ST061

- This 6' scoring table can be adapted for basketball, volleyball and wrestling.
- Offering exceptional quality with outstanding durability and compact design.
- Budget friendly with full length LED video display and backlit panel options
- Maximize advertising revenue by displaying graphics, annimations and video.
- Educational opportunities for students and staff trained to operate tables
- Easily connect multiple tables together for longer, custom sizes

## Specifications

**Dimensions** W: 6'5", H: 3'5", D: 2'9" Options Choice of padding colors, Bonus and possession indicators, Dust covers **LED Screen Pitch** 6mm Resolution 320w x 120h 1800 nits Brightness 160° horizontal / 160° vertical **Viewing Angle** Video Frame Rate 60 hz **Contrast Ratio** 3000:1 68.7 Billion – 4.4 Trillion Construction Aluminum frame with powder coat finish **Pixel Pitch** 6mm