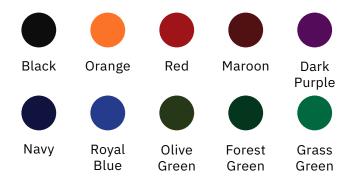

## **Enclosure** Colors

Colors

Our scoreboard enclosures are known for their color brightness, fade resistance and durability. Choose from a variety of popular enclosure colors to make your scoreboard stand out.

Don't see your ideal color choice? We'll use our custom color-matching process to determine the perfect color match.

Dimensions may vary depending on customization, accessories and accent additions. Product specifications and related information is subject to change without notice.