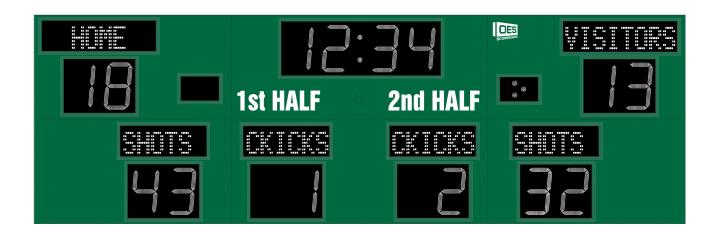

### M4025A

- The M4025A outdoor scoreboard can be adapted for football, lacrosse, track and soccer.
- Built with shatter proof panels, weather-proof coating and superior components.
- High intensity LED digits offer brilliant and superior viewing experience from almost any angle and distance.
- Displays game time up to 99:59, home and guest scores, shots, corner kicks, first and second half indicators, and includes a built in horn.
- Game time display can be configured to display 1/10 of a second when the game time is less than 1 second.
- This multi-sport scoreboard also includes built in supprt for common track timing software protocols.
- Easily adjusted for other sports when paired with an OES controller.

## Specifications

Compatible sports Football, Track, Lacrosse, Soccer, Rugby, Field Hockey

Weight 1178 lbs

**Dimensions** W: 25', H: 8', D: 6"

Digit sizes 22" Time, Home and Guest Scores, Half, Shots, Corner kicks,

6" Arrow - Possession

Team name options 10" Electronic, Vinyl Caption options 10" Electronic, Vinyl Game time options 88:88, 88:88:88

**Construction**Aluminum enclosure with shatter resistant Lexan digit covers **Accent Options**99:59:99 clock for track and field, Electronic team names,