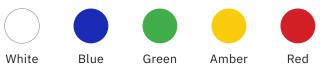

# Digit Colors

Our scoreboard digits are built with higher intensity LEDs and incorporate more LEDs per digit than other companies. The result is brilliant and superior viewing experience from almost any angle and distance. Choose from five standard digit colors including our renowned, ultra-bright white at no added cost.

Whether it's a scoreboard with one digit color or a mix and match of options, OES LED digits will set your scoreboard apart from the crowd.