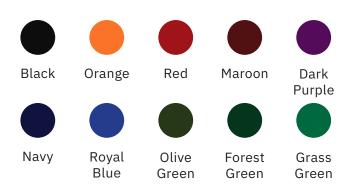

#### **Enclosure Colors**

Our scoreboard enclosures are known for their color brightness, fade resistance and durability. Choose from a variety of popular enclosure colors to make your scoreboard stand out.

Don't see your ideal color choice? We'll use our custom color-matching process to determine the perfect color match.