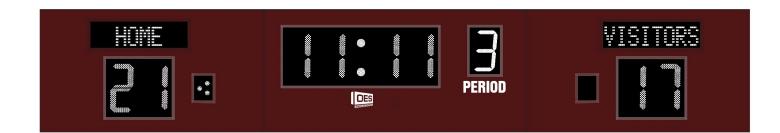

- The M3032A outdoor scoreboard can be adapted for football, lacrosse, track and soccer.
- Built with shatter proof panels, weather-proof coating and superior components.
- High intensity LED digits offer brilliant and superior viewing experience from almost any angle and distance.
- Displays game time up to 99:59, home and guest scores, period, and has possession markers, and includes a built in horn.
- Game time display can be configured to display 1/10 of a second when the game time is less than 1 second.
- This multi-sport scoreboard also includes built in supprt for common track timing software protocols.
- Easily adjusted for other sports when paired with an OES controller .

## Specifications

Compatible sports Weight Dimensions Digit sizes

Team name options Caption options Game time options Construction Accent Options Football, Track, Lacrosse, Soccer, Rugby, Field Hockey 640 lbs W: 32', H: 5'6", D: 6" 30" Time, Home and Guest Scores, 22" Period 6" Arrow - Possession Markers 10" Electronic, Vinyl Vinyl 88:88, 8:88:88 Aluminum enclosure with shatter resistant Lexan digit covers Electronic team names, Perimeter striping