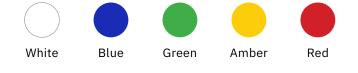

## Digit Colors

Our scoreboard digits are built with higher intensity LEDs and incorporate more LEDs per digit than other companies. The result is brilliant and superior viewing experience from almost any angle and distance. Choose from five standard digit colors including our renowned, ultra-bright white at no added cost.

Whether it's a scoreboard with one digit color or a mix and match of options, OES LED digits will set your scoreboard apart from the crowd.