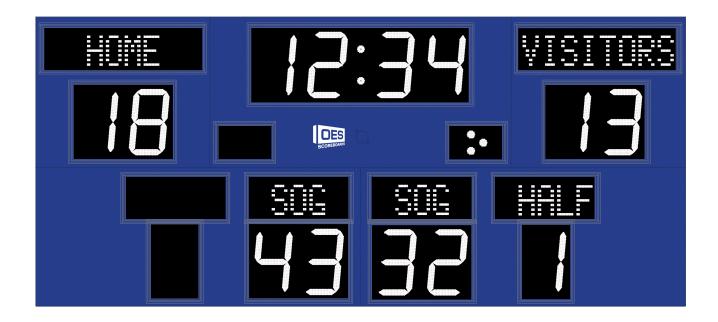

## M4018A

- The M4018A outdoor scoreboard can be adapted for football, lacrosse, track and soccer.
- Built with shatter proof panels, weather-proof coating and superior components.
- High intensity LED digits offer brilliant and superior viewing experience from almost any angle and distance.
- Displays game time up to 99:59, home and guest scores, shots, half, and includes a built in horn.
- Game time display can be configured to display 1/10 of a second when the game time is less than 1 second.
- This multi-sport scoreboard also includes built in support for common track timing software protocols.
- Easily adjusted for other sports when paired with an OES controller

## Specifications

Compatible sports Football, Track, Lacrosse, Soccer, Rugby, Field Hockey

Weight 930 lbs

**Dimensions** W: 18', H: 8', D: 6"

**Digit sizes** 22" Time, Home and Guest Scores, Half, Shots on Goal, 6"

Arrow - Possession

Team name options 10" Electronic, Vinyl

Caption options Vinyl

**Construction** Aluminum enclosure with shatter resistant Lexan digit covers

Accent Options Electronic team names, Perimeter striping