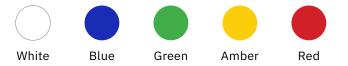

## Digit Colors

Our scoreboard digits are built with higher intensity LEDs and incorporate more LEDs per digit than other companies. The result is brilliant and superior viewing experience from almost any angle and distance. Choose from five standard digit colors including our renowned, ultra-bright white at no added cost.

Whether it's a scoreboard with one digit color or a mix and match of options, OES LED digits will set your scoreboard apart from the crowd.