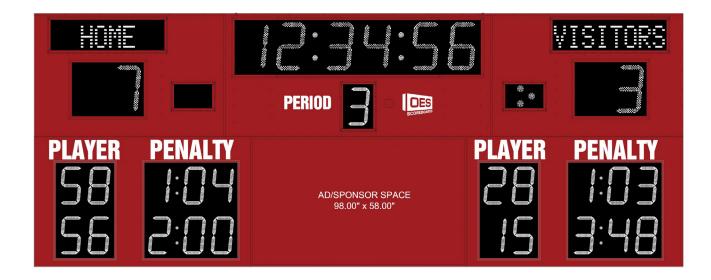

- The M3025C outdoor scoreboard can be adapted for football, lacrosse, track and soccer.
- Built with shatter proof panels, weather-proof coating and superior components.
- High intensity LED digits offer brilliant and superior viewing experience from almost any angle and distance.
- Displays game time up to 99:59, home and guest scores, period, player number, penalty time, possession markers, and includes a built in horn.
- Game time display can be configured to display 1/10 of a second when the game time is less than 1 second.
- This multi-sport scoreboard also includes built in support for common track timing software protocols.
- Easily adjusted for other sports when paired with an OES controller .

## Specifications

Compatible sports Weight Dimensions Digit sizes

Team name options Caption options Game time options Construction Accent Options Football, Track, Lacrosse, Soccer, Rugby, Field Hockey 300 lbs W: 25', H: 9'10", D: 6" 22" Time, Home and Guest Scores, 17" Period, Player Penalty (Player Number and Penalty Time) 6" Arrow - Possession Markers 10" Electronic, Vinyl Vinyl 88:88, 8:88:88 Aluminum enclosure with shatter resistant Lexan digit covers 99:59:99 clock for track and field, Electronic team names Sponsorship panel below the time display, Perimeter striping