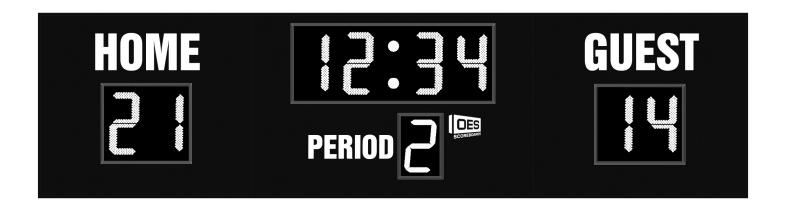

### M3025B

- The M3025B outdoor scoreboard can be adapted for football, lacrosse, track and soccer.
- Built with shatter proof panels, weather-proof coating and superior components.
- High intensity LED digits offer brilliant and superior viewing experience from almost any angle and distance.
- Displays game time up to 99:59, home and guest scores, period, and includes a built in horn.
- Game time display can be configured to display 1/10 of a second when the game time is less than 1 second.
- This multi-sport scoreboard also includes built in support for common track timing software protocols.
- Easily adjusted for other sports when paired with an OES controller.

### Specifications

Compatible sports Football, Track, Lacrosse, Soccer, Rugby, Field Hockey

Weight 685 lbs

**Dimensions** W: 25', H: 6'6", D: 6"

Digit sizes 30" Time, Home and Guest Scores, 22" Period

Team name options 10" Electronic, Vinyl

Caption options Vinyl

**Game Clock options** 88:88, 88:88:88

Construction Aluminum enclosure with shatter resistant Lexan digit covers

Accent Options Electronic team names, Perimeter striping