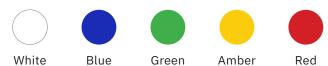

## Digit Colors

Our scoreboard digits are built with higher intensity LEDs and incorporate more LEDs per digit than other companies. The result is brilliant and superior viewing experience from almost any angle and distance. Choose from five standard digit colors including our renowned, ultra-bright white at no added cost.

Whether it's a scoreboard with one digit color or a mix and match of options, OES LED digits will set your scoreboard apart from the crowd.