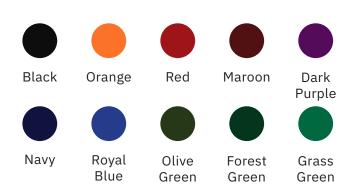

#### **Enclosure Colors**

Our scoreboard enclosures are known for their color brightness, fade resistance and durability. Choose from a variety of popular enclosure colors to make your scoreboard stand out.

Don't see your ideal color choice? We'll use our custom color-matching process to determine the perfect color match.