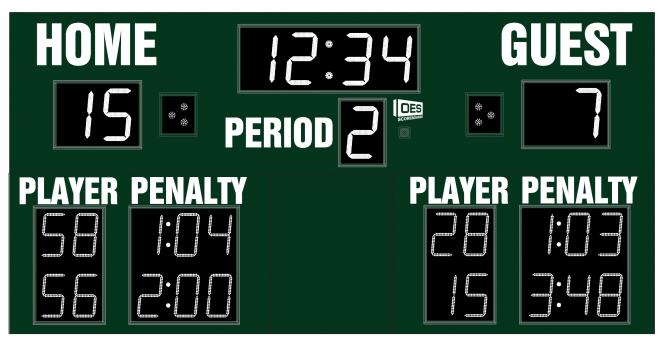

# M3018B

- The M3018B outdoor scoreboard can be adapted for football, lacrosse, track and soccer.
- Built with shatter proof panels, weather-proof coating and superior components.
- High intensity LED digits offer brilliant and superior viewing experience from almost any angle and distance.
- Displays game time up to 99:59, home and guest scores, period, player number, penalty time, and includes a built in horn.
- Game time display can be configured to display 1/10 of a second when the game time is less than 1 second.
- This multi-sport scoreboard also includes built in support for common track timing software protocols.
- Easily adjusted for other sports when paired with an OES controller .

### Specifications

Compatible sports Weight Dimensions Digit sizes

Team name options Caption options Construction Accent Options Football, Track, Lacrosse, Soccer, Rugby, Field Hockey 300 lbs W: 18', H: 9', D: 6" 17" Time, Home and Guest Scores, Period, 14" Player Penalty (Player Number and Penalty Time) 6" Arrow - Possession Markers 10" Electronic, Vinyl Vinyl Aluminum enclosure with shatter resistant Lexan digit covers Electronic team names, Perimeter striping