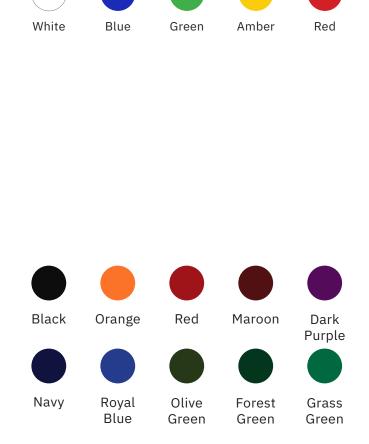

# Digit Colors

Our scoreboard digits are built with higher intensity LEDs and incorporate more LEDs per digit than other companies. The result is brilliant and superior viewing experience from almost any angle and distance. Choose from five standard digit colors including our renowned, ultra-bright white at no added cost.

## Enclosure Colors

Our scoreboard enclosures are known for their color brightness, fade resistance and durability. Choose from a variety of popular enclosure colors to make your scoreboard stand out.

Don't see your ideal color choice? We'll use our custom color-matching process to determine the perfect color match.