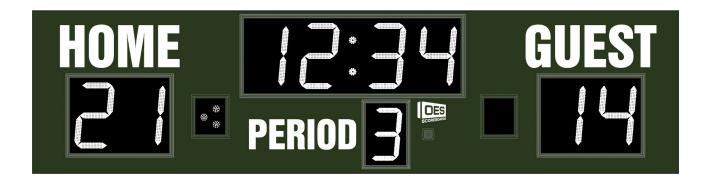

## M3018A

- The M3018A outdoor scoreboard can be adapted for football, lacrosse, track and soccer.
- Built with shatter proof panels, weather-proof coating and superior components.
- High intensity LED digits offer brilliant and superior viewing experience from almost any angle and distance.
- Displays game time up to 99:59, home and guest scores, period, and has possession markers, and includes a built in horn.
- Game time display can be configured to display 1/10 of a second when the game time is less than 1 second.
- This multi-sport scoreboard also includes built in support for common track timing software protocols.
- Easily adjusted for other sports when paired with an OES controller.

## Specifications

Compatible sports Football, Track, Lacrosse, Soccer, Rugby, Field Hockey

Weight 640 lbs

**Dimensions** W: 18', H: 4'6", D: 6"

Digit sizes 22" Time, Home and Guest Scores, 17" Period, 6" Arrow -

Possession Markers

Team name options 10" Electronic, Vinyl

Caption options Vinyl

**Game Clock options** 88:88, 88:88:88

Construction Aluminum enclosure with shatter resistant Lexan digit covers

Accent Options Electronic team names, Perimeter striping