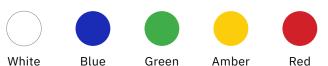

# Digit Colors

Our scoreboard digits are built with higher intensity LEDs and incorporate more LEDs per digit than other companies. The result is brilliant and superior viewing experience from almost any angle and distance. Choose from five standard digit colors including our renowned, ultra-bright white at no added cost.

Whether it's a scoreboard with one digit color or a mix and match of options, OES LED digits will set your scoreboard apart from the crowd.