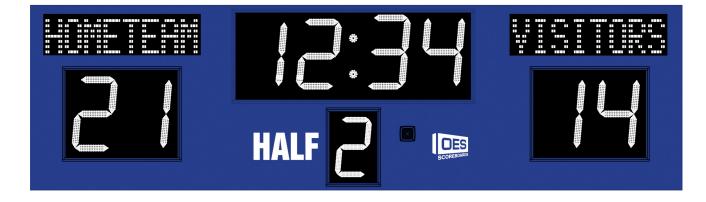

- The M3016A outdoor scoreboard can be adapted for football, lacrosse, track and soccer.
- Built with shatter proof panels, weather-proof coating and superior components.
- High intensity LED digits offer brilliant and superior viewing experience from almost any angle and distance.
- Displays game time up to 99:59, home and guest scores, half and includes a built in horn.
- Game time display can be configured to display 1/10 of a second when the game time is less than 1 second.
- This multi-sport scoreboard also includes built in support for common track timing software protocols.
- Easily adjusted for other sports when paired with an OES controller .

## Specifications

Compatible sports Weight Dimensions Digit sizes Team name options Caption options Construction Accent Options Football, Track, Lacrosse, Soccer, Rugby, Field Hockey 640 lbs W: 16', H: 4'6", D: 6" 22" Time, Home and Guest Scores, 17" Half 10" Electronic, Vinyl Vinyl Aluminum enclosure with shatter resistant Lexan digit covers Electronic team names, Perimeter striping