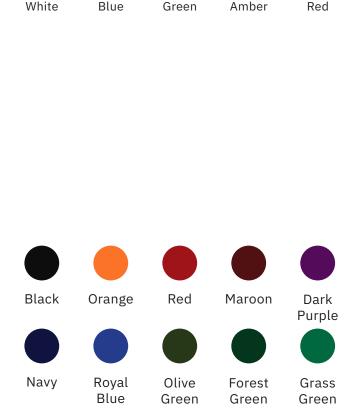

## Enclosure Colors

Our scoreboard enclosures are known for their color brightness, fade resistance and durability. Choose from a variety of popular enclosure colors to make your scoreboard stand out.

Don't see your ideal color choice? We'll use our custom color-matching process to determine the perfect color match.