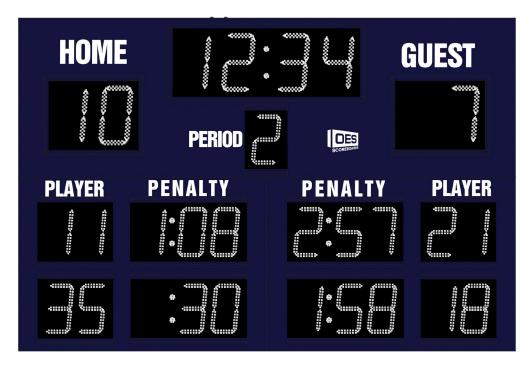

## M3012B

- The M3012B outdoor scoreboard can be adapted for football, lacrosse, track and soccer.
- Built with shatter proof panels, weather-proof coating and superior components.
- High intensity LED digits offer brilliant and superior viewing experience from almost any angle and distance.
- Displays game time up to 99:59, home and guest scores, period, player number, penalty time, and includes a built in horn.
- Game time display can be configured to display 1/10 of a second when the game time is less than 1 second.
- This multi-sport scoreboard also includes built in support for common track timing software protocols.
- Easily adjusted for other sports when paired with an OES controller.

## Specifications

Compatible sports Football, Track, Lacrosse, Soccer, Rugby, Field Hockey

Weight 300 lbs

**Dimensions** W: 12', H: 8', D: 6"

Digit sizes 14" Time, Home and Guest Scores, 10" Period, Player

Penalty (Player Number and Penalty Time)

Team name options Vinyl
Caption options Vinyl

**Construction** Aluminum enclosure with shatter resistant Lexan digit covers

Accent Options Perimeter striping