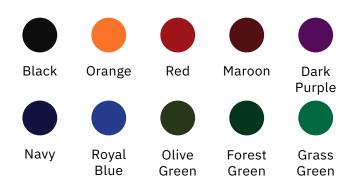

#### **Enclosure Colors**

Our scoreboard enclosures are known for their color brightness, fade resistance and durability. Choose from a variety of popular enclosure colors to make your scoreboard stand out.

Don't see your ideal color choice? We'll use our custom color-matching process to determine the perfect color match.