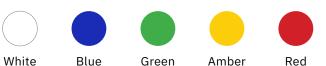

# Digit Colors

Our scoreboard digits are built with higher intensity LEDs and incorporate more LEDs per digit than other companies. The result is brilliant and superior viewing experience from almost any angle and distance. Choose from five standard digit colors including our renowned, ultra-bright white at no added cost.

Whether it's a scoreboard with one digit color or a mix and match of options, OES LED digits will set your scoreboard apart from the crowd.