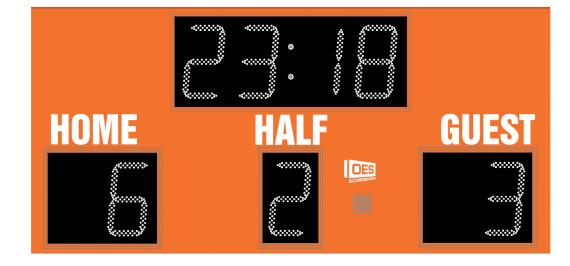

- The M3010A outdoor scoreboard can be adapted for football, lacrosse, track and soccer.
- Built with shatter proof panels, weather-proof coating and superior components.
- High intensity LED digits offer brilliant and superior viewing experience from almost any angle and distance.
- Displays game time up to 99:59, home and guest scores, quarter, and includes a built in horn.
- Game time display can be configured to display 1/10 of a second when the game time is less than 1 second.
- This multi-sport scoreboard also includes an easy to use interval timer feature to help with work-outs and training.
- Easily adjusted for other sports when paired with an OES controller .

## Specifications

Compatible sports Weight Dimensions Digit sizes Team name options Caption options Construction Accent Options Football, Track, Lacrosse, Soccer, Rugby, Field Hockey 160 lbs W: 10', H: 6', D: 6" 17" Time, Home and Guest Scores, Half Vinyl Vinyl Aluminum enclosure with shatter resistant Lexan digit covers Perimeter striping