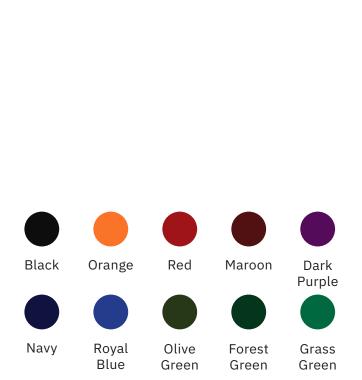

## Enclosure Colors

Our scoreboard enclosures are known for their color brightness, fade resistance and durability. Choose from a variety of popular enclosure colors to make your scoreboard stand out.

Don't see your ideal color choice? We'll use our custom color-matching process to determine the perfect color match.