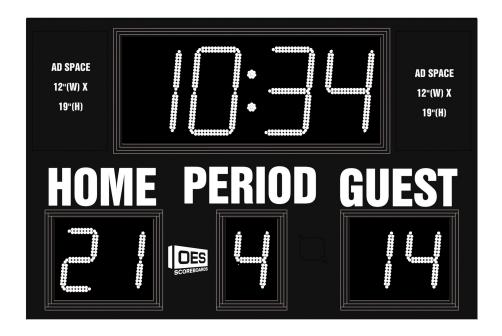

### M3008A

- The M3008A outdoor scoreboard can be adapted for football, lacrosse, track and soccer.
- Built with shatter proof panels, weather-proof coating and superior components.
- High intensity LED digits offer brilliant and superior viewing experience from almost any angle and distance.
- Displays game time up to 99:59, home and guest scores, quarter, and includes a built in horn.
- Game time display can be configured to display 1/10 of a second when the game time is less than 1 second.
- This multi-sport scoreboard also includes an easy to use interval timer feature to help with work-outs and training.
- Easily adjusted for other sports when paired with an OES controller.

## Specifications

Compatible sports Football, Track, Lacrosse, Soccer, Rugby, Field Hockey

Weight 240 lbs

**Dimensions** W: 6', H: 4', D: 6"

Digit sizes 14" Time, Home and Guest Scores, Period

Team name options Vinyl
Caption options Vinyl

Construction Aluminum enclosure with shatter resistant Lexan digit covers

Accent Options Perimeter striping