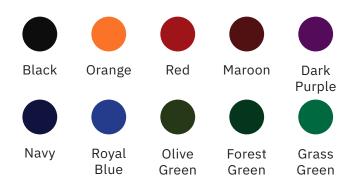

#### **Enclosure Colors**

Our scoreboard enclosures are known for their color brightness, fade resistance and durability. Choose from a variety of popular enclosure colors to make your scoreboard stand out.

Don't see your ideal color choice? We'll use our custom color-matching process to determine the perfect color match.