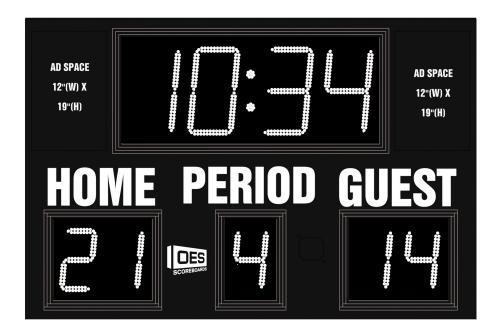

### M3006A

- The M3006A outdoor scoreboard can be adapted for football, lacrosse, track and soccer.
- Built with shatter proof panels, weather-proof coating and superior components.
- High intensity LED digits offer brilliant and superior viewing experience from almost any angle and distance.
- Displays game time up to 99:59, home and guest scores, quarter, and includes a built in horn.
- Game time display can be configured to display 1/10 of a second when the game time is less than 1 second.
- This multi-sport scoreboard also includes an easy to use interval timer feature to help with work-outs and training.
- Easily adjusted for other sports when paired with an OES controller.

## Specifications

Compatible sports Football, Track, Lacrosse, Soccer, Rugby, Field Hockey

Weight 220 lbs

**Dimensions** W: 6', H: 4', D: 6"

Digit sizes 14" Time, 10" Home and Guest Scores, Period

Team name options Vinyl
Caption options Vinyl

Construction Aluminum enclosure with shatter resistant Lexan digit covers

Accent Options Sponsorship areas on left side of Time, Perimeter striping