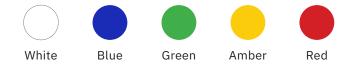

## Digit Colors

Our scoreboard digits are built with higher intensity LEDs and incorporate more LEDs per digit than other companies. The result is brilliant and superior viewing experience from almost any angle and distance. Choose from five standard digit colors including our renowned, ultra-bright white at no added cost.

Whether it's a scoreboard with one digit color or a mix and match of options, OES LED digits will set your scoreboard apart from the crowd.