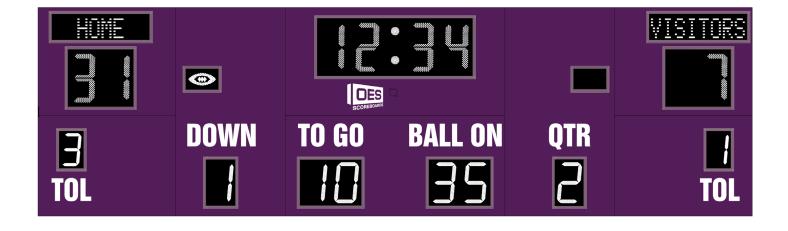

- The M8032A outdoor scoreboard can be adapted for football, lacrosse, track and soccer.
- Built with shatter proof panels, weather-proof coating and superior components.
- High intensity LED digits offer brilliant and superior viewing experience from almost any angle and distance.
- Displays game time up to 99:59, home and guest scores, quarter, down, yards to go, ball on, time outs left.
- Includes football shaped possession markers and built in horn.
- Adjust game time display to show 1/10 of a second when the game time is less than 1 second. Also has interval timer feature.
- Easily adjusted for other sports when paired with an OES controller.
- Includes built in support for common track timing software protocols.

## Specifications

Compatible sports Weight Dimensions Digit sizes

Team name options Caption options Game Clock Options Construction Accent Options Football, Track, Lacrosse, Soccer, Rugby, Field Hockey 1519 lbs W: 32', H: 9'4", D: 6" 30" Time, Home and Guest Scores, 22" Down, Ball On, Yards to Go, Quarter, 17" Time Outs Left, 8" football- Possession Vinyl, 10" Electronic Vinyl, 10" Electronic 88:88, 88:88:8 Aluminum enclosure with shatter resistant Lexan digit covers 99:59:9 clock and expanded field display for track and field, Electronic Team Names and Captions, Sponsorship panel