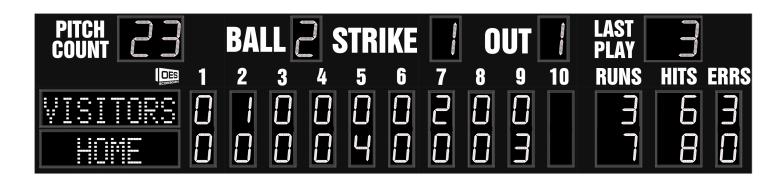

### M7136A

- The M7136A outdoor scoreboard is designed for baseball and softball.
- Built with shatter proof panels and superior components.
- High intensity LED digits offer brilliant and superior viewing experience from almost any angle and distance.
- Scoreboard displays home and guest team scores for up to 10 innings, total runs, hits, errors, ball, strike, out, last play, and at bat.
- The last play displays hit or error along with position number for the error. At bat display can be optionally configured to a game timer, time of day clock, MPH display, or pitch count display

## Specifications

Compatible sports Baseball and Softball

Weight 1583 lbs

**Dimensions** W: 36', H: 8', D: 6"

**Digit sizes** 17" Innings, Home and Guest Runs, Hits, Errors, 22" Ball,

Strike, Out, At Bat/Last Play/Game Timer/Time of Day Clock/

Pitch Speed

Team name options 15" Electronic, Vinyl

Caption options Vinyl

Scoring Options Pitch Count, Pitch Speed, Game Timer, At Bat, Time of Day

Clock

**Construction** Aluminum enclosure with shatter resistant Lexan digit covers