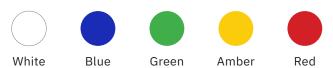

# Digit Color

Our scoreboard digits are built with higher intensity LEDs and incorporate more LEDs per digit than other companies. The result is brilliant and superior viewing experience from almost any angle and distance. Choose from five standard digit colors including our renowned, ultra-bright white at no added cost.

Whether it's a scoreboard with one digit color or a mix and match of options, OES LED digits will set your scoreboard apart from the crowd.