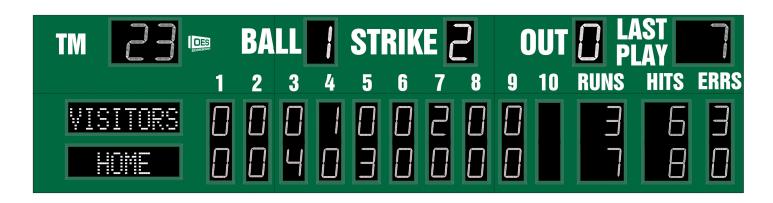

### M7128A

- The M7128A outdoor scoreboard is designed for baseball and softball.
- Built with shatter proof panels and superior components.
- High intensity LED digits offer brilliant and superior viewing experience from almost any angle and distance.
- Scoreboard displays home and guest team scores for up to 10 innings, total runs, hits, errors, ball, strike, out, last play, and at bat.
- Last play displays hit or error along with position number for the error.
  At bat display can be optionally configured to a game timer, time of day clock, MPH display, or pitch count display.