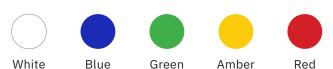

# Digit Color

Our scoreboard digits are built with higher intensity LEDs and incorporate more LEDs per digit than other companies. The result is brilliant and superior viewing experience from almost any angle and distance. Choose from five standard digit colors including our renowned, ultra-bright white at no added cost.

Whether it's a scoreboard with one digit color or a mix and match of options, OES LED digits will set your scoreboard apart from the crowd.