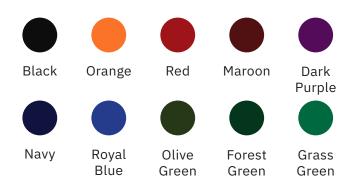

#### **Enclosure Colors**

Our scoreboard enclosures are known for their color brightness, fade resistance and durability. Choose from a variety of popular enclosure colors to make your scoreboard stand out.

Don't see your ideal color choice? We'll use our custom color-matching process to determine the perfect color match.