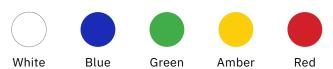

# Digit Color

Our scoreboard digits are built with higher intensity LEDs and incorporate more LEDs per digit than other companies. The result is brilliant and superior viewing experience from almost any angle and distance. Choose from five standard digit colors including our renowned, ultra-bright white at no added cost.

Whether it's a scoreboard with one digit color or a mix and match of options, OES LED digits will set your scoreboard apart from the crowd.