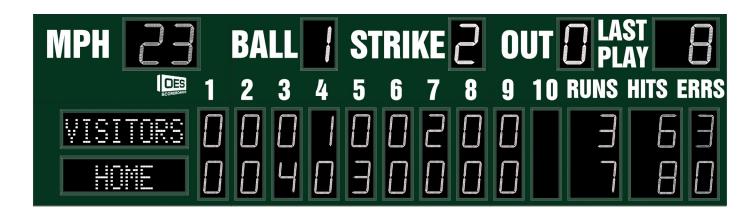

### M7125A

- The M7125A outdoor scoreboard is designed for baseball and softball.
- Built with shatter proof panels and superior components.
- High intensity LED digits offer brilliant and superior viewing experience from almost any angle and distance.
- Scoreboard displays home and guest team scores for up to 10 innings, total runs, hits, errors, ball, strike, out, last play, and at bat.
- Last play displays hit or error along with position number for the error.
  At bat display can be optionally configured to a game timer, time of day clock, MPH display, or pitch count display.

## Specifications

Compatible sports Baseball and Softball

Weight 1076 lbs

**Dimensions** W: 25', H: 7', D: 6"

**Digit sizes** 14" Innings, Home and Guest Runs, Hits, Errors, 17" Ball,

Strike, Out, At Bat/Last Play/Pitch Count/Game Timer/Time of

Day Clock/Pitch Speed

Team name options 10" Electronic, Vinyl

Caption options Vinyl

Scoring Options Last Play, Pitch Count, Pitch Speed, Game Timer, At Bat, Time

of Day Clock

**Construction** Aluminum enclosure with shatter resistant Lexan digit covers