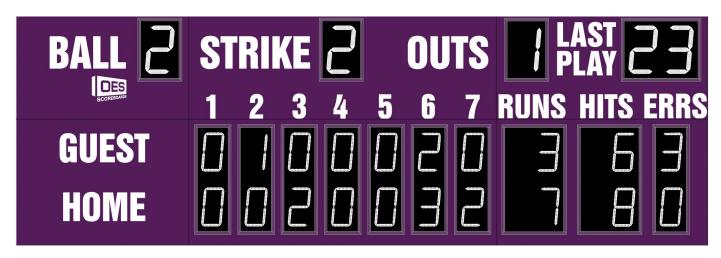

### M7121B

- The M7121B outdoor scoreboard is designed for baseball and softball.
- Built with shatter proof panels and superior components.
- High intensity LED digits offer brilliant and superior viewing experience from almost any angle and distance.
- Scoreboard displays home and guest team scores for up to 7 innings, total runs, hits, errors, ball, strike, out.
- Optional at bat, last play, pitch count, or game timer display or time of day clock can be added. Last play displays hit or error along with position number for the error.

## Specifications

Compatible sports Baseball and Softball

Weight 957 lbs

**Dimensions** W: 21', H: 7', D: 6"

**Digit sizes** 14" Innings, Home and Guest Runs, 17" Ball, Strike, Out, At

Bat/Last Play/Pitch Count/Game Timer/Time of Day Clock

Team name options 10" Electronic, Vinyl

Caption options Vinyl

Scoring Options Last Play, Pitch Count, Game Timer, At Bat, Time of Day Clock

Construction Aluminum enclosure with shatter resistant Lexan digit covers