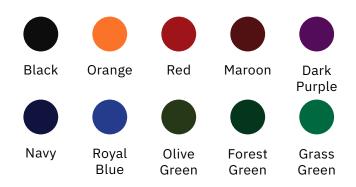

#### **Enclosure Colors**

Our scoreboard enclosures are known for their color brightness, fade resistance and durability. Choose from a variety of popular enclosure colors to make your scoreboard stand out.

Don't see your ideal color choice? We'll use our custom color-matching process to determine the perfect color match.