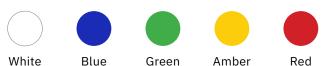

# Digit Color

Our scoreboard digits are built with higher intensity LEDs and incorporate more LEDs per digit than other companies. The result is brilliant and superior viewing experience from almost any angle and distance. Choose from five standard digit colors including our renowned, ultra-bright white at no added cost.

Whether it's a scoreboard with one digit color or a mix and match of options, OES LED digits will set your scoreboard apart from the crowd.